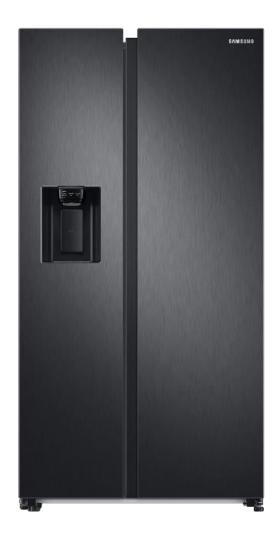

# RS68CG882DB1

**EXCLUSIVE Kitchen Retail Trade** 

## RS68CG882DB1 F@CUS

D

409L / 225L

Twin Cooling Plus Precise Cooling

Smart Conv. 5in1 Al Energy Mode

### **EXCLUSIVE FOR KRT**

Black Stainless Steel