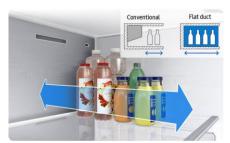

## More space, less waste

#### at Duct

Get more space without compromising on performance. Unlike conventional ducts, the thin cooling vent in the rear wall is completely flat, which minimizes dead space and creates more room to store food. But it still cools and ventilates is use a effectively, so everything stays refer and tasty.