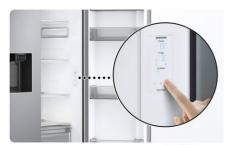

## Seamless accessibility

#### Easy Access Controls

Enjoy stylish, but easy control, even if you have restricted movement. The Hidden Display enhances the minimalist design as it is discretely hidden inside. The controls are within arm's reach, even from a wheelchair, and usable with one hand, ensuring better accessibility for disabled people.