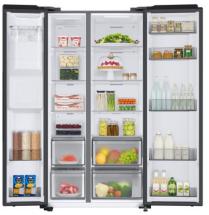

## More space, less waste

#### at Duct

Get more space without compromising on performance. Unlike conventional ducts, the thin cooling vent in the rear wall is completely flat, which minimizes dead space and creates more room to store food. But it still cools and ventilates is use a effectively, so everything stays refer and tasty.