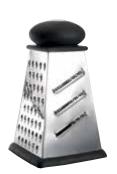

**4-SIDE SQUARE GRATER** 1100191 22,00 cm | 9"

**4-SIDE GRATER** 1100192 24,00 cm | 6 1/4"

4-SIDE PYRAMID GRATER 1100039 23,00 cm | 9"

**OVAL GRATER** 1100194 16,00 cm | 6 1/4"

**3-SIDE GRATER** 1100136 21,00 cm | 8 1/4"

**4-SIDE GRATER** 1100038 23,50 cm | 9 1/4"

**4-SIDE GRATER** 1100032 23,00 cm | 9"

Material: Body: Stainless steel + nylon - Base: rubber

Perfectly even melon balls, an elegant butter curl or fine cocktail garnishes, with this 8-pc garnishing set you're **fully equipped** to prepare and decorate a wide variety of fruits, vegetables and other food items. Each piece features a **comfortable PP handle** and a **sturdy body in stainless steel**. The set comes in a nylon folding bag for **easy storage and transport**.