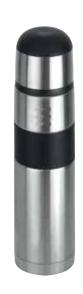

Made from high-quality stainless steel and equipped with a double-walled construction, this travel mug and thermal flasks will keep your drinks warm in the winter and cool in the summer. It fits easily in your hand, backpack or handbag. The thermal flasks also have a lid that doubles as a handy drinking cup.

#### THERMAL FLASK

1100250

29,00 cm | 11 1/2" 0,95 L | 1.00 qt

Material: Body: 18/10 Stainless steel -Handle: PP - Cover: Stainless steel

1100184

25,00 cm | 9 3/4"

0,50 L | 0.53 qt

1100186