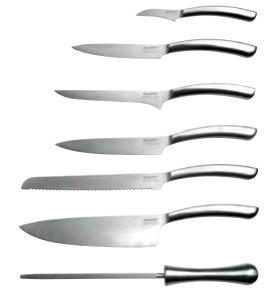

## KITCHEN KNIVES

With our BergHOFF knives you can master any cooking task. Cut, slice and dice any ingredient with confidence!

### A KNIFE FOR EVERY CUTTING TASK

One of the most important tools in your kitchen is your knife collection. There are many different types of kitchen knives, each designed for a specific purpose. Read more about the different types of knives and their uses, and find your perfect partner for chopping, slicing and dicing!

### 8-PC KNIFE BLOCK

### 1308037

| 1x Peeling knife | 6,50 cm   2 1/2"  |
|------------------|-------------------|
| 1x Utility knife | 12,00 cm   4 3/4" |
| 1x Utility knife | 15,00 cm   6"     |
| 1x Boning knife  | 15,00 cm   6"     |
| 1x Chef's knife  | 23,00 cm   9"     |
| 1x Bread knife   | 23,00 cm   9"     |
| 1x Sharpener     | 23,00 cm   9"     |
| 1\\/             |                   |