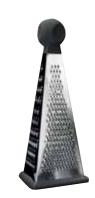

**4-SIDE SQUARE GRATER** 1100191 22,00 cm | 9"

**4-SIDE GRATER** 1100192 24,00 cm | 6 1/4"

4-SIDE PYRAMID GRATER 1100039 23,00 cm | 9"

**OVAL GRATER** 1100194 16,00 cm | 6 1/4"

**3-SIDE GRATER** 1100136 21,00 cm | 8 1/4"

**4-SIDE GRATER** 1100038 23,50 cm | 9 1/4"

**4-SIDE GRATER** 1100032 23,00 cm | 9"

Material: Body: Stainless steel + nylon - Base: rubber

Perfectly even melon balls, an elegant butter curl or fine cocktail garnishes, with this 8-pc garnishing set you're **fully equipped** to prepare and decorate a wide variety of fruits, vegetables and other food items. Each piece features a **comfortable PP handle** and a **sturdy body in stainless steel**. The set comes in a nylon folding bag for **easy storage and transport**.