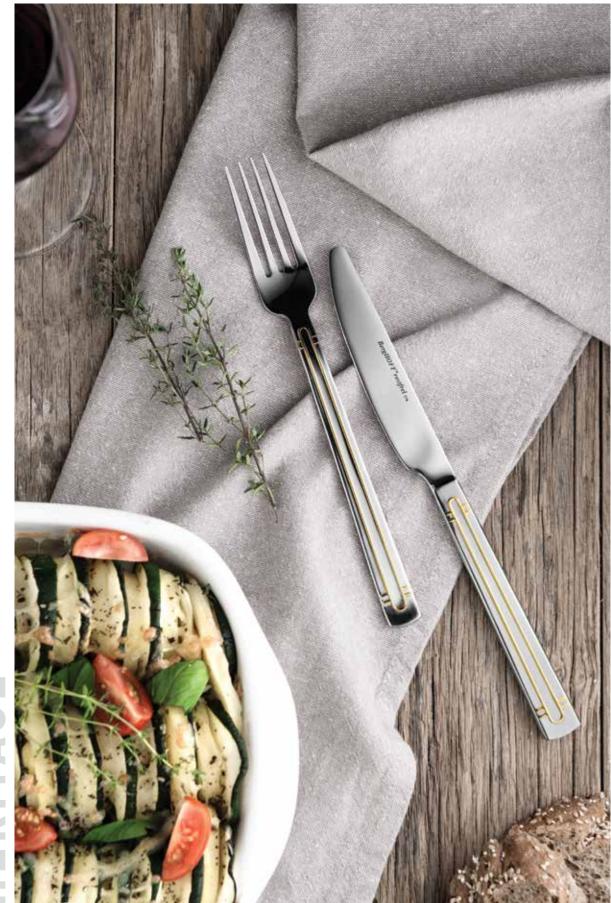

#### 1204032

1x Knife 17,50 cm | 7" 1x Fork 16,00 cm | 6 1/4" 1x Spoon 16,00 cm | 6 1/4"

Shine like a star when you place the Heritage flatware on your dinner table! This stunningly detailed set features gold-coloured linings on both the front and back side of the handle, giving the flatware an instantly sophisticated look and feel. The rectangular surface of the handles creates a harmonious balance with the curved edges of the flatware. By combining a graceful outline with a lightweight, comfortable grip, designer Ralph Kraemer has created an elegance that makes this set into a timeless gem.