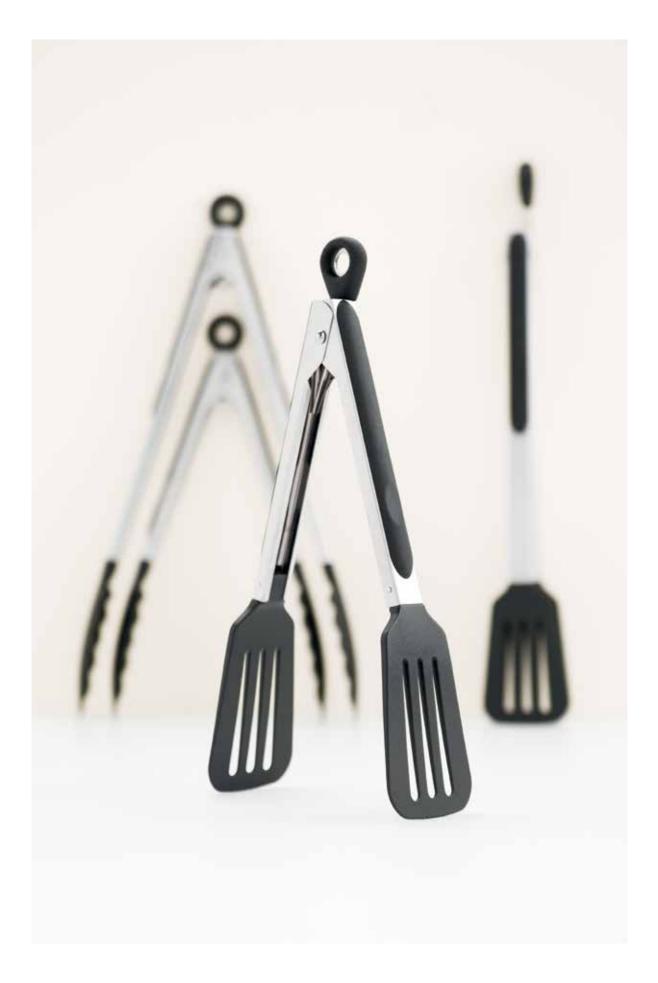

## KITCHEN ACCESSORIES

Whether you're preparing, baking or cooking food, in our varied range of kitchen tools and accessories we've got the best utensils for every step of the way!

These tongs and spatulas have a **non-slip handle** with comfortable thumb rests and nylon heads that are safe for **non-stick cookware**. Each item is equipped with a hang loop for convenient storage.

### **SERVING TONGS**

1100007

27,00 cm | 10 3/4"

### **SERVING TONGS**

1100008

34,00 cm | 13 1/2"

### **SERVING SPATULA**

1100009

26,00 cm | 10"

### **SERVING SPATULA**

1100010

33,00 cm | 13"

Material: Body: Stainless steel + nylon

The BergHOFF graters are safe and robust in use. Their large surface area with **sharp stainless steel blades** ensures fast and convenient grating, slicing or shredding of a wide variety of ingredients. Most of our graters have an **ergonomic soft-grip handle** for optimal control.