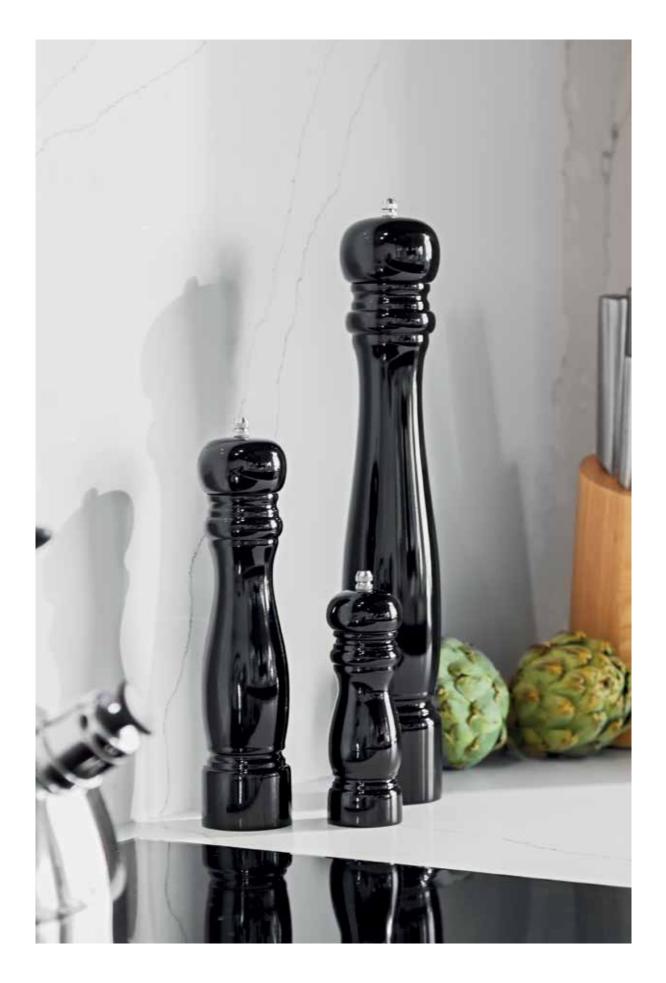

**PEPPER MILL** 1106245 6,00 x 6,00 x 26,50 cm

(2 1/4 x 2 1/4 x 10 1/2")

Material: Body: Wood - Grinder: Ceramic

**PEPPER MILL** 1106247 5,00 x 5,00 x 16,50 cm [2 x 2 x 6 1/2"]

Spicy, spicier, spiciest, these iconic shaped pepper mills help you to add that finishing touch of freshly ground spices to your dishes. They feature a **heavy-duty mechanism** for grinding peppercorns and salt crystals that's made from **corrosion-resistant ceramic** and can be **adjusted from fine to coarse**.