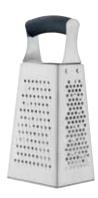

**4-SIDE SQUARE GRATER** 1100191 22,00 cm | 9"

**4-SIDE GRATER** 1100192 24,00 cm | 6 1/4"

4-SIDE PYRAMID GRATER 1100039 23,00 cm | 9"

**OVAL GRATER** 1100194 16,00 cm | 6 1/4"

**3-SIDE GRATER** 1100136 21,00 cm | 8 1/4"

**4-SIDE GRATER** 1100038 23,50 cm | 9 1/4"

**4-SIDE GRATER** 1100032 23,00 cm | 9"

Material: Body: Stainless steel + nylon - Base: rubber

Perfectly even melon balls, an elegant butter curl or fine cocktail garnishes, with this 8-pc garnishing set you're **fully equipped** to prepare and decorate a wide variety of fruits, vegetables and other food items. Each piece features a **comfortable PP handle** and a **sturdy body in stainless steel**. The set comes in a nylon folding bag for **easy storage and transport**.