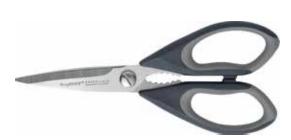

#### 2-PC SCISSORS SET

1106254

24,00 cm | 9 1/2"

Material: Blade: Stainless steel -Handle: PP + TPR - Cover: PP