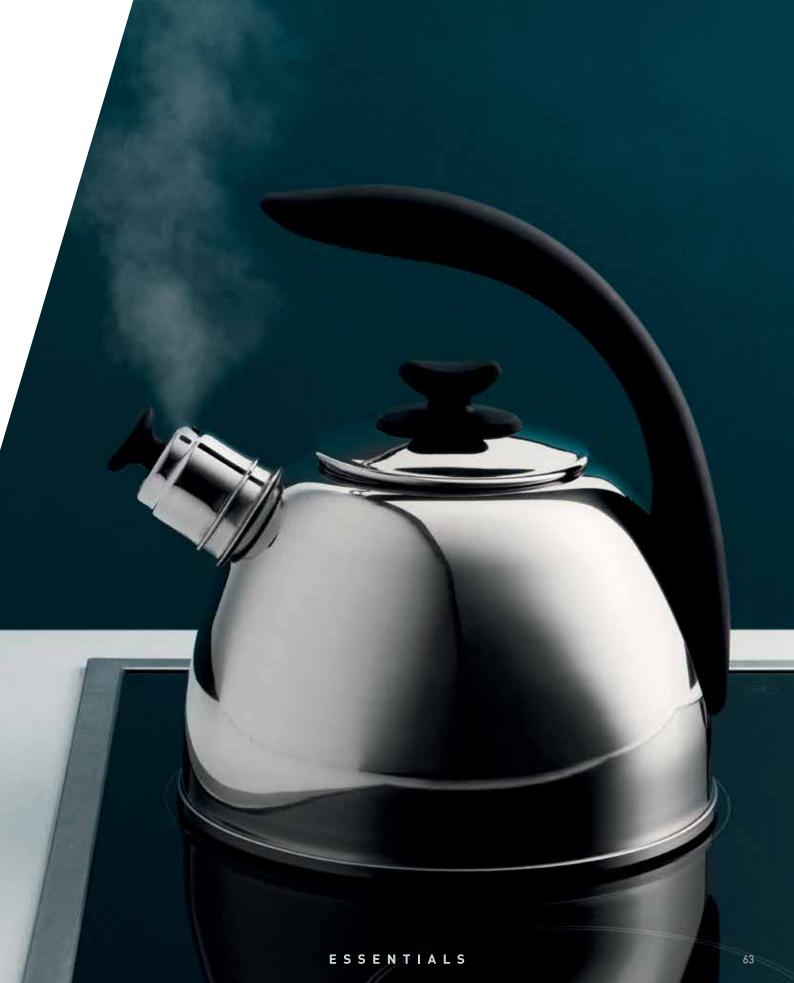

#### WHISTLING KETTLE 'CAMI'

1104998

Ø 19,00 x 25,00 cm (Ø 7 1/2 x 10") 1,90 L (2 qt)

Material: Body: 18/10 Stainless steel - Base: Capsule base - Handle: Phenolic resin

It's suitable for any kind of stovetop, including induction and features a practical lid that simplifies filling and cleaning, as well as a flip-up spout cover for safe and easy pouring.