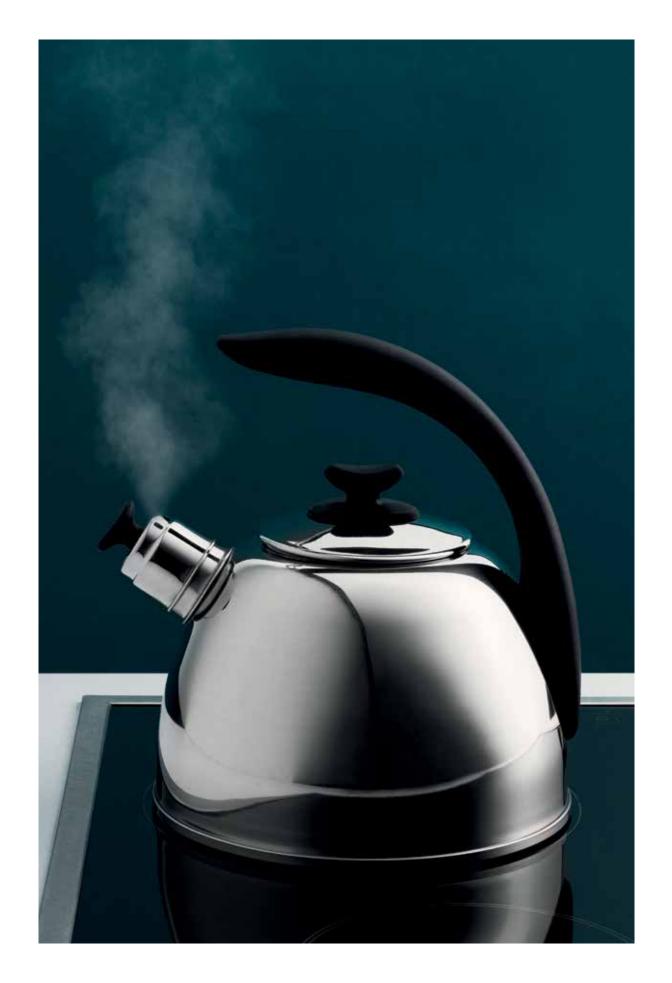

#### WHISTLING KETTLE 'CAMI'

1104998

Ø 19,00 x 25,00 cm (Ø 7 1/2 x 10") 1,90 L (2 qt)

Material: Body: 18/10 Stainless steel - Base: Capsule base - Handle: Phenolic resin

It's suitable for any kind of stovetop, including induction and features a practical lid that simplifies filling and cleaning, as well as a flip-up spout cover for safe and easy pouring.

#### WHISTLING KETTLE

1104175

2,50 L | 2.6 qt

This stainless steel whistling kettle has a practical lid that simplifies filling and cleaning as well as an ergonomic soft-touch handle for a safe grip.