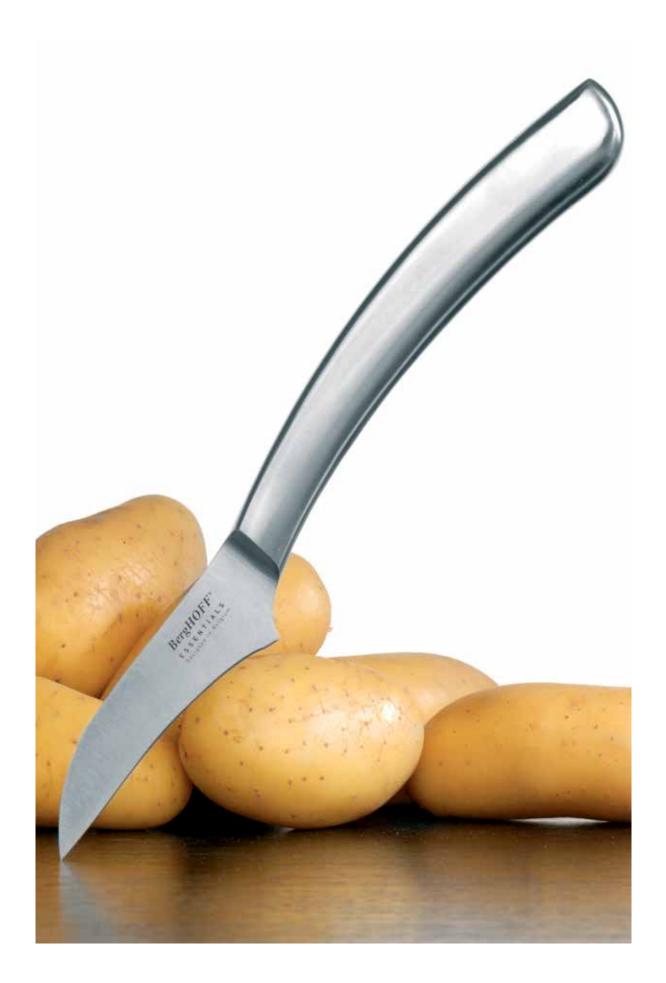

### **PARING KNIFE**

A paring knife can be described as a small, lightweight knife with a straight cutting edge. It usually measures between 6 and 10 cm (2  $\frac{1}{2}$  and 4 inches). This all-purpose knife is ideal for peeling and other small tasks.