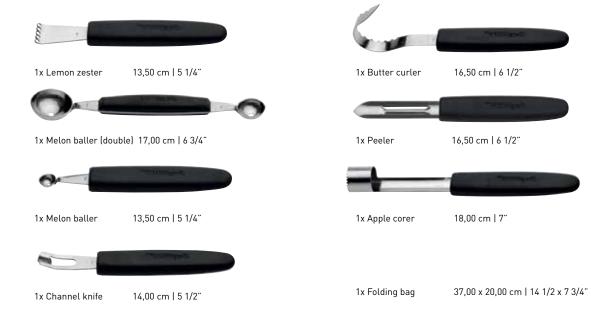

## 8-PC GARNISHING SET IN FOLDING BAG

1108478

Material: Body: Stainless steel -Handle: PP - Bag: Nylon