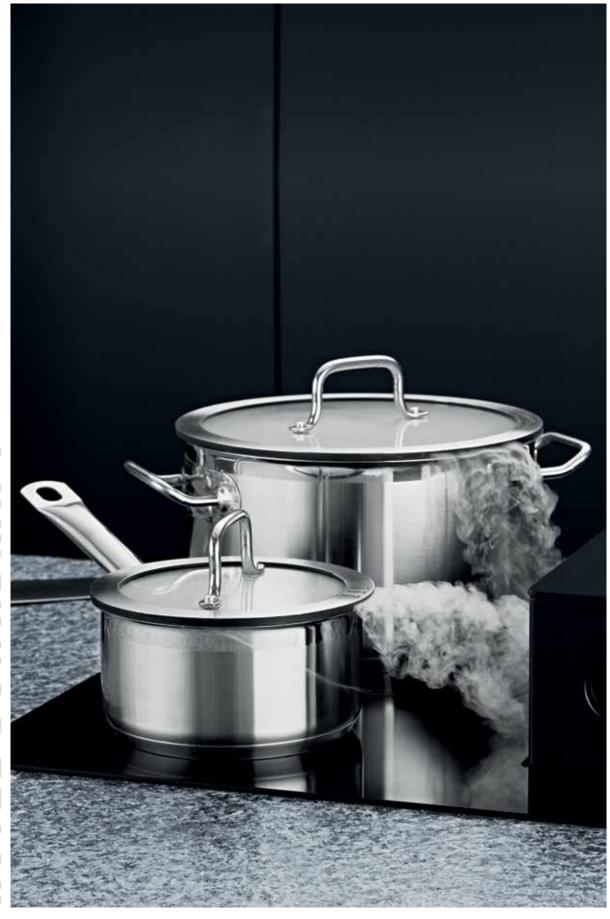

### BERGHOFF TURNS THE WAY OF COOKING UPSIDE DOWN

BergHOFF's innovative Uqoniq cookware series is a perfect fit for all cooktops, cooker hoods and downdraft exhaust systems. These pots and pans ensure a controlled steam release and direct the steam from inside the pot directly to the exhaust fan. This not only eliminates any lingering odours but also minimizes heat loss for energy-efficient cooking.

The BergHOFF Uqoniq downdraft pots and pans come with a matching glass lid that has integrated air ducts in its silicone rim to stimulate the air flow. The lid can either be used to close off the pot in order to speed up the heating process, create a low pressure cooker and preserve the heat and flavours in the pot during cooking, or, when rotated 180 degrees, to let the air escape and guide the steam from inside the pot directly towards the downdraft vent.

- Worldwide patented system
- Patented technology guarantees an optimal steam extraction
- Great for energy-efficient cooking
- Glass lid with integrated air ducts
- Stay-cool handles
- Possibility to close off the pot by rotating the lid 180 degrees
- No lingering odours