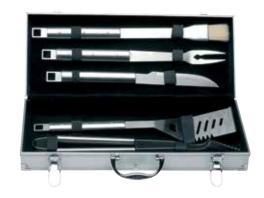

#### 6-PC BARBECUE SET IN CASE

#### 1108180

 1x Small brush
 46,00 cm | 18"

 1x Barbecue knife
 41,00 cm | 16 1/4"

 1x Meat fork
 43,50 cm | 17 1/4"

 1x Slotted turner
 45,50 cm | 18"

 1x Tongs
 45,50 cm | 18"

1x Case 50,00 x 20,00 x 8,00 cm | 19 3/4 x 7 3/4 x 3 1/4"

Material tools: Body: Stainless steel - Handle: Stainless steel

Material case: Aluminium