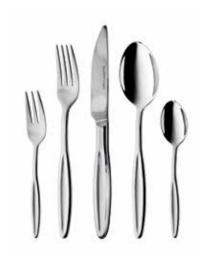

#### FOLIO 30-PC FLATWARE SET

#### 1230503

| 6x Knife            | 22,50 cm   8 3/4" |
|---------------------|-------------------|
| 6x Spoon            | 20,50 cm   8"     |
| 6x Fork             | 20,50 cm   8"     |
| 6x Cake fork        | 15,00 cm   6"     |
| 6x Coffee/tea spoon | 14,50 cm   5 3/4" |