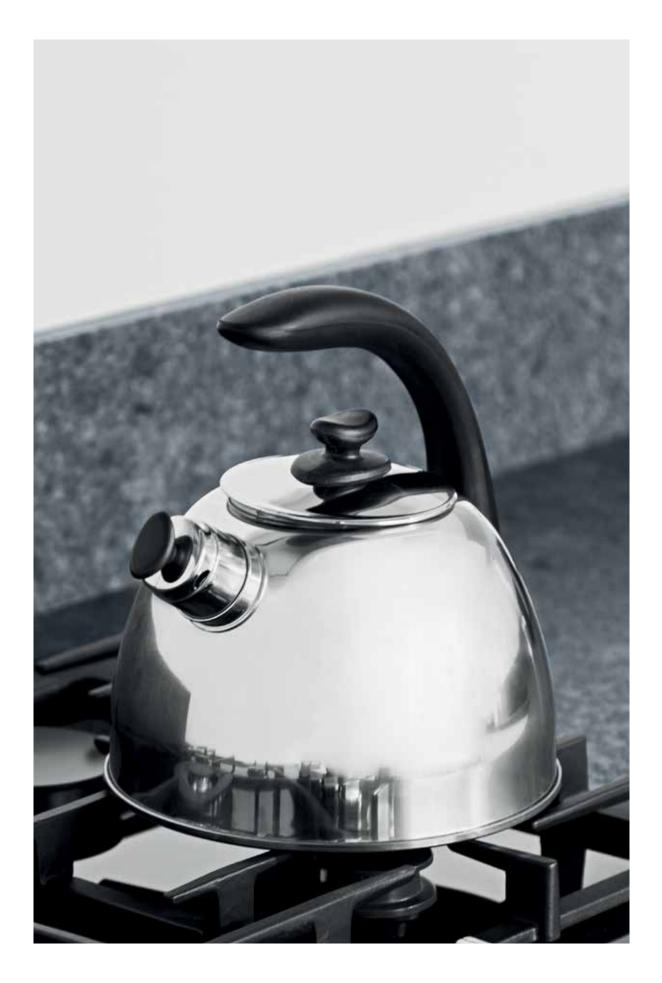

#### WHISTLING KETTLE

1104175

2,50 L | 2.6 qt

This stainless steel whistling kettle has a practical lid that simplifies filling and cleaning as well as an ergonomic soft-touch handle for a safe grip.