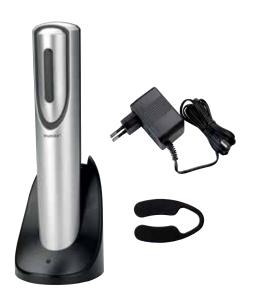

To enjoy a delicious wine to the full, it is important to use the right opener. The stylish corkscrew easily removes the cork from the bottle. Thanks to the long wings, only minimal force is needed to press down. The electric wine opener is designed to fit all traditional wine bottles and opens up to 30 bottles on a single charge. Easily remove the seal from the bottle with the included foil cutter. Simple but effective, the classic wine opener opens any bottle with a maximum of stability and comfort. Cut the foil with the retractable knife, insert the corkscrew into the cork and pull the cork out of the bottle, it's child's play!

#### **ELECTRIC WINE OPENER**

1100197

28,50 cm | 11 1/4"

1x Wine opener

1x Foil cutter

1x Stand

Material: Body: ABS