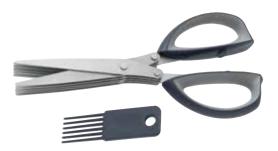

#### **MULTI-BLADE SCISSORS WITH BRUSH**

1106253

 1x multi-blade scissors
 20,50 cm | 8"

 1x cleaning brush
 7,50 x 2,50 cm | 3 x 1"

The multi-blade scissors have **5 blades** to **simplify the chopping** of all kinds of herbs and **non-slip handles** for **extra safety**. The brush cleans the blades efficiently and doubles as a useful tool for gathering up the chopped herbs.

Material scissors: stainless steel blades, dark grey PP and light grey TPR handle Material brush: PP