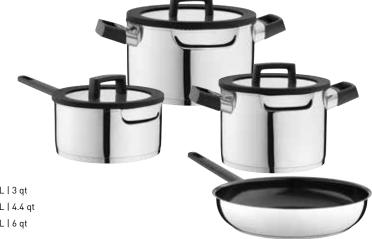

### **7-PC COOKWARE SET**

1111049

 1x Covered saucepan
 20,00 cm | 8"
 2,80 L | 3 qt

 1x Covered casserole
 20,00 cm | 8"
 4,20 L | 4.4 qt

 1x Covered stockpot
 24,00 cm | 10"
 5,70 L | 6 qt

1x Frying pan non-stick 28,00 cm | 11"

Material: Body: Stainless steel - Base: Capsuled base - Coating: CeraGreen - Handle: Phenolic resin - Cover: Glass + silicone rim

ESSENTIALS