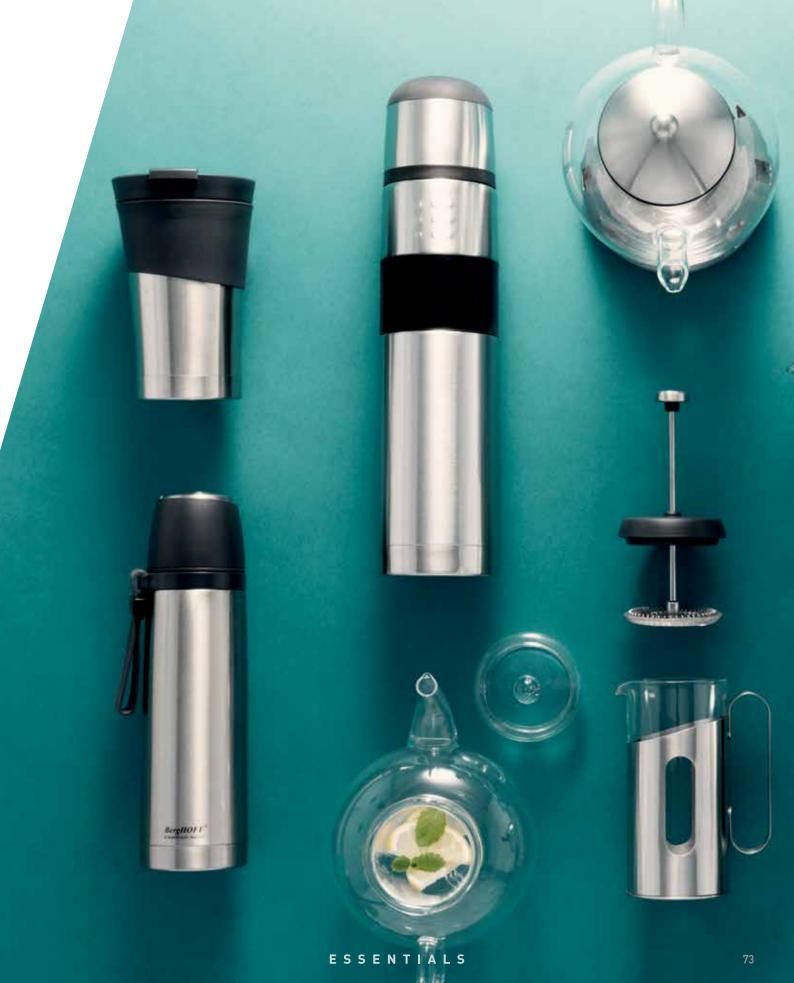

## COFFEE AND TEA

With the right coffee and tea accessories you'll master the art of making the perfect hot beverage in no time. Teapots, kettles, French presses, ... you're sure to find your cup of tea in our assorted coffee and tea range.

#### FRENCH PRESS MAESTRO

1107128

0,35 L | 0.37 qt

1107129

0,60 L | 0.63 qt

#### **FRENCH PRESS MAESTRO**

1107131

1,00 L | 1.10 qt

Material: Body: Borosilicate glass + stainless steel -

Cover: PP

#### FRENCH PRESS AROMA

1100146

0,35 L | 0.37 qt

1100084

0,80 L | 0.84 qt

Material: Body: Glass -Handle: Stainless steel + PP -

Cover: Stainless steel

Thanks to the various available sizes, it's very easy to make just the right amount of coffee or tea.

Made from high-quality stainless steel and equipped with a double-walled construction, this travel mug and thermal flasks will keep your drinks warm in the winter and cool in the summer. It fits easily in your hand, backpack or handbag. The thermal flasks also have a lid that doubles as a handy drinking cup.

#### **TRAVEL MUG**

1107133

9,00 cm | 3 1/2" 0,33 L | 0.35 qt

Material: Body: 18/10 Stainless steel

- Cover: PP

#### THERMAL FLASK

1100250

29,00 cm | 11 1/2" 0,95 L | 1.00 qt

Material: Body: 18/10 Stainless steel -Handle: PP - Cover: Stainless steel

1100184

25,00 cm | 9 3/4"

0,50 L | 0.53 qt

1100186