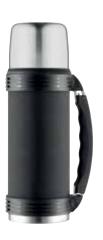

#### THERMAL FLASK

1100250

29,00 cm | 11 1/2" 0,95 L | 1.00 qt

Material: Body: 18/10 Stainless steel -Handle: PP - Cover: Stainless steel

1100184

25,00 cm | 9 3/4"

0,50 L | 0.53 qt

1100186