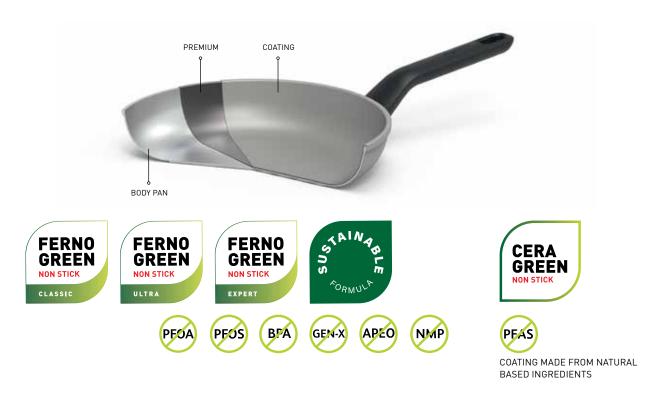

### THE PERFECT COATING

BergHOFF offers two types of non-stick cookware ideal for the preparation of all your fragile ingredients. In any aluminium and some cast iron pots as well as some stainless steel pots you'll find a coating that serves as a buffer between your ingredients and the body material. In general, BergHOFF is using a CeraGreen or a FernoGreen non-stick coating. Curious to find out what's the difference? Keep on reading!

### **CERAGREEN NON-STICK COATING**

BergHOFF's ceramic non-stick coating is called CeraGreen. This CeraGreen ceramic non-stick coating is made of strong, natural-based material and comes in many mineral-based blends. Our ceramic coating is healthy\*: does not contain any PFAS, which is better for you and the environment.

A ceramic coating has a good non-stick performance, allowing you to cook with little to no fat. This ceramic coating is the perfect alternative for common PTFE non-stick coatings in terms of durability, non-stick perfomance and maintenance.

CeraGreen is available in many colours from light to dark, all resistant to colour transmission, while cooking.

\* Contains NO PFAS and NO PFAS were used during the manufacturing process, unlike pans with PTFE coating. Lower CO, emissions during production than PTFE-coated pans.

Contains no "Substance of Very High Concern" (SVHC) at a concentration > 0.1% weight by weight, as currently appearing in the European ECHA "Candidate list for authorization". Regarding toxic substances, complies according the REACH-regulation (EG) N° 1907/2006.

### FERNOGREEN NON-STICK COATING

Inside all aluminium cookware as well as some stainless steel cookware you'll find a coating that acts as a buffer between your food and the body of the cookware. FernoGreen is an industrial non-stick coating used for cookware (PTFE) and bakeware (silicone-polyester).

This unique coating is renowned for its ultimate non-stick properties. It prevents food from sticking to the pan while cooking, even with an absolute minimum of oil. PTFE coatings repel oil, water, and nutrients. Sugars, gluten, and proteins cannot adhere to the surface. Just make sure you take good care of your cookware by using soft utensils, never cut into your pan and use protectors when storing to avoid scratching the coating. Our FernoGreen coating does not contain PFOA, GEN-X, BPA, APEO, NMP or PFOS.

### SUSTAINABLE FORMULA LABEL

Best for you, your health, and the environment. This Sustainable Formula label meets important environmental and health requirements. It has a significant contribution and impact on sustainability issues. It guarantees the PTFE non-stick coating is:

### 1 Produced without pollutants:

Our aim is to protect the environment and thus human life in the whole production process. Therefore, all substances on the SVHC list (Substances of Very High Concern) of the EC REACH Regulation 1907/2006, are banned from the formulation of our coatings.

### 2 Resource-efficiently produced:

Our manufacturers consistently focus on the development of coatings that are produced and processed as resource efficiently as possible.  $(CO_2$ -neutral production / Closed loop water usage / water-thinnable coating materials)

### 3 Produced in a safe working environment:

We insist on a safe working environment in the processing and manufacture of our coatings, because we do not use substances listed in Annex XVII (EC REACH Regulation 1907/2006), even though their use for the production of coatings is permitted there.