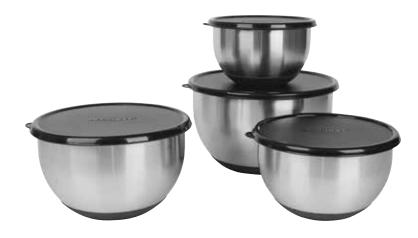

#### 8-PC SET MIXING BOWLS

#### 1106251

1x Mixing bowl with lid $16,00 \text{ cm} \mid 6.1/4$ "1x Mixing bowl with lid $18,00 \text{ cm} \mid 7$ "1x Mixing bowl with lid $20,00 \text{ cm} \mid 8$ "1x Mixing bowl with lid $24,00 \text{ cm} \mid 10$ "

Material: Body: 18/10 Stainless steel - Base: TPR - Cover: PP

From a couple of eggs to a batch of pancake batter or a summer salad, easily mix anything you need with this set of stainless steel mixing bowls. Thanks to the **rubber non-skid base** the bowls won't move or slip off the countertop while you're mixing and won't scratch your valuable kitchen surface. Got any fruit, vegetables or leftovers you want to store? Just use the formfitting lids to seal the mixing bowls and you've got yourself four **high-quality food containers!** Once you're done using the bowls, you can save valuable storage space by stacking them inside one another.