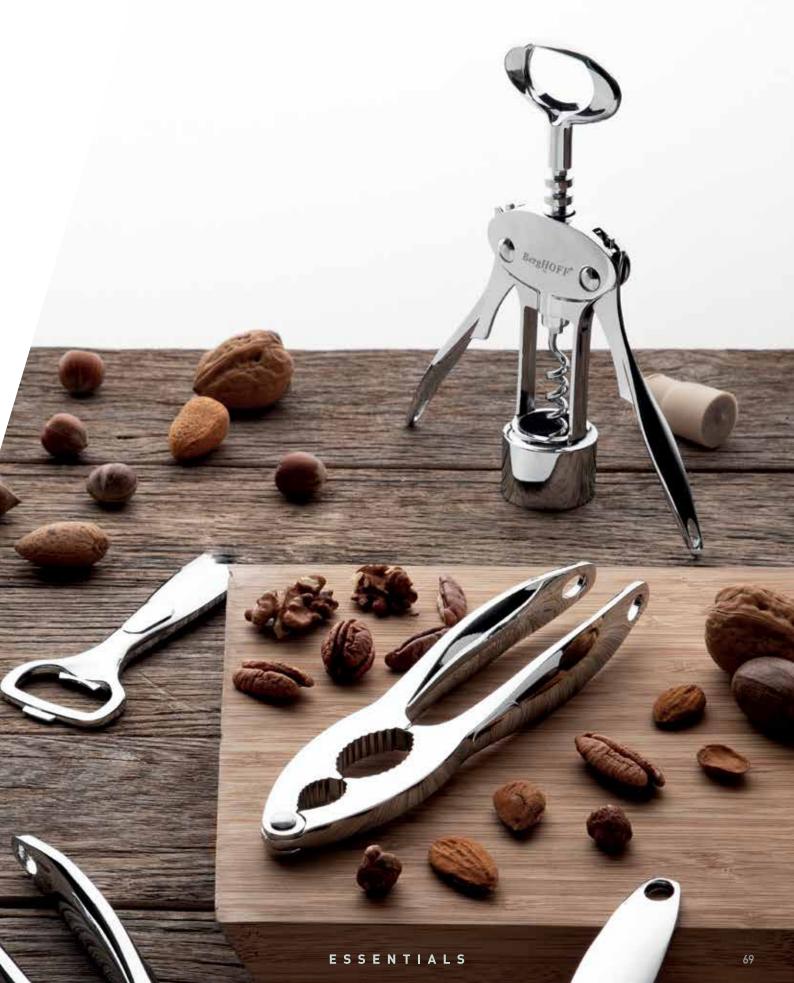

## **WINE AND BAR**

To enjoy a delicious wine or champagne to the fullest, it is important that you use the right wine and bar accessories. BergHOFF's Wine and Bar accessories put ease of use and enjoyment first.

To enjoy a delicious wine to the full, it is important to use the right opener. The stylish corkscrew easily removes the cork from the bottle. Thanks to the long wings, only minimal force is needed to press down. The electric wine opener is designed to fit all traditional wine bottles and opens up to 30 bottles on a single charge. Easily remove the seal from the bottle with the included foil cutter. Simple but effective, the classic wine opener opens any bottle with a maximum of stability and comfort. Cut the foil with the retractable knife, insert the corkscrew into the cork and pull the cork out of the bottle, it's child's play!

#### **WINE OPENER**

1100063

11,00 cm | 4 1/2"

Material: Body: Stainless steel

**CORKSCREW** 

1301105

20,00 cm - 8"

Material: Body: Zink alloy