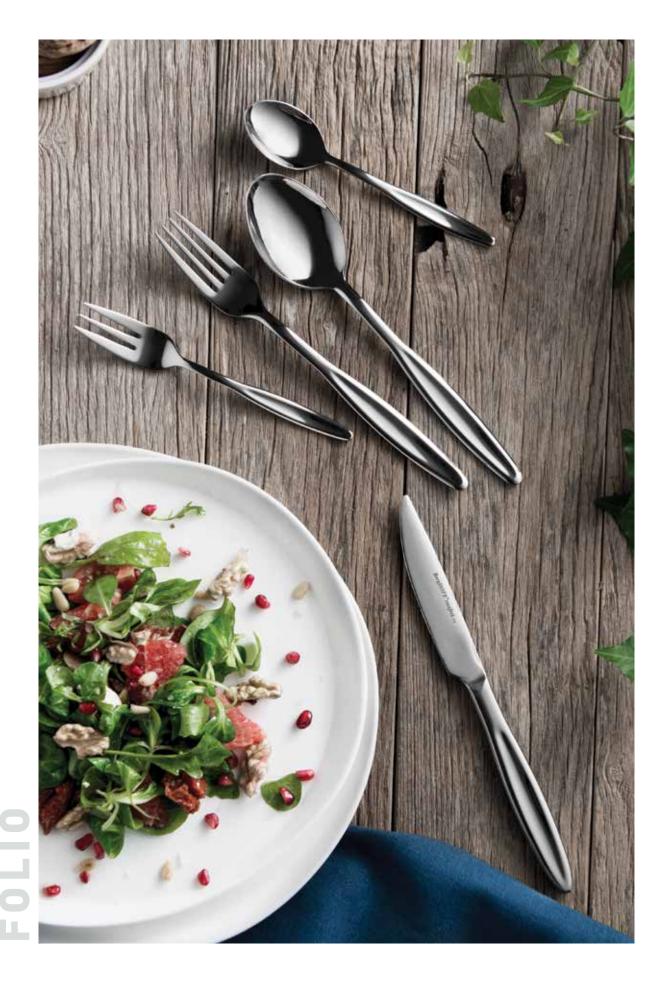

Whether you're serving an everyday family dinner or setting the scene for a festive evening, the Folio flatware will give an elegant touch to your table. The graceful, elongated collar provides a subtle contrast to the wider handle and the shapely notch that accompanies your grip. Combining a sleek design with a pleasant feel. Designer Ralph Kraemer has combined a sleek design with a comfortable feel to create a complete set of stainless steel flatware that you'll enjoy for years to come!

#### FOLIO 30-PC FLATWARE SET

#### 1230503

| 6x Knife            | 22,50 cm   8 3/4" |
|---------------------|-------------------|
| 6x Spoon            | 20,50 cm   8"     |
| 6x Fork             | 20,50 cm   8"     |
| 6x Cake fork        | 15,00 cm   6"     |
| 6x Coffee/tea spoon | 14,50 cm   5 3/4" |