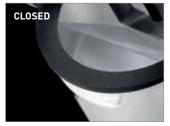

### **PRESSURE COOKER 6L**

1101870

Ø 22,00 x 16,50 cm | Ø 8 3/4 x 6 1/2" 6,00 L | 6.3 qt

Where the engine of a **downdraft** vent would have to work too hard to ensure complete extraction of the steam and odours coming from traditional cookware, BergHOFF brings cookware ranges of **pots that guide the steam from inside the pot directly to the vent**. This way the downdraft cooktop needs to use minimal power, which means energy-efficient cooking, and preventing odours from lingering in the kitchen.

Hotel downdraft pots and pans are made from **high-quality stainless steel** to withstand the test of time. An optimal steam extraction is guaranteed by the perfect sealing of the pot's rim with the ingenious silicone ring of the lid. Prepare your meals on any kind of cooktop, including induction. These pots and pans are ovenproof without the glass lid. Afterwards you can put them in the diswasher for an easy clean-up.

- High-quality stainless steel
- Durable material for everyday use
- Ergonomic design
- · Great for energy-efficient cooking
- No lingering odours
- Measuring scale inside
- Multilayered (3-layers) bottom for optimal heat distribution
- Glass lid with stainless steel rim and silicone rim guarantees an optimal steam extraction
- The pot guides the steam from inside the pot directly towards the downdraft vent
- Perfect fit for all downdraft systems & regular cooktops