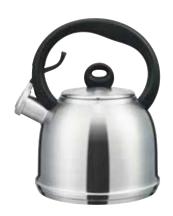

#### WHISTLING KETTLE 'CAMI'

1104998

Ø 19,00 x 25,00 cm (Ø 7 1/2 x 10") 1,90 L (2 qt)

Material: Body: 18/10 Stainless steel - Base: Capsule base - Handle: Phenolic resin

It's suitable for any kind of stovetop, including induction and features a practical lid that simplifies filling and cleaning, as well as a flip-up spout cover for safe and easy pouring.

#### WHISTLING KETTLE

1104175

2,50 L | 2.6 qt

This stainless steel whistling kettle has a practical lid that simplifies filling and cleaning as well as an ergonomic soft-touch handle for a safe grip.