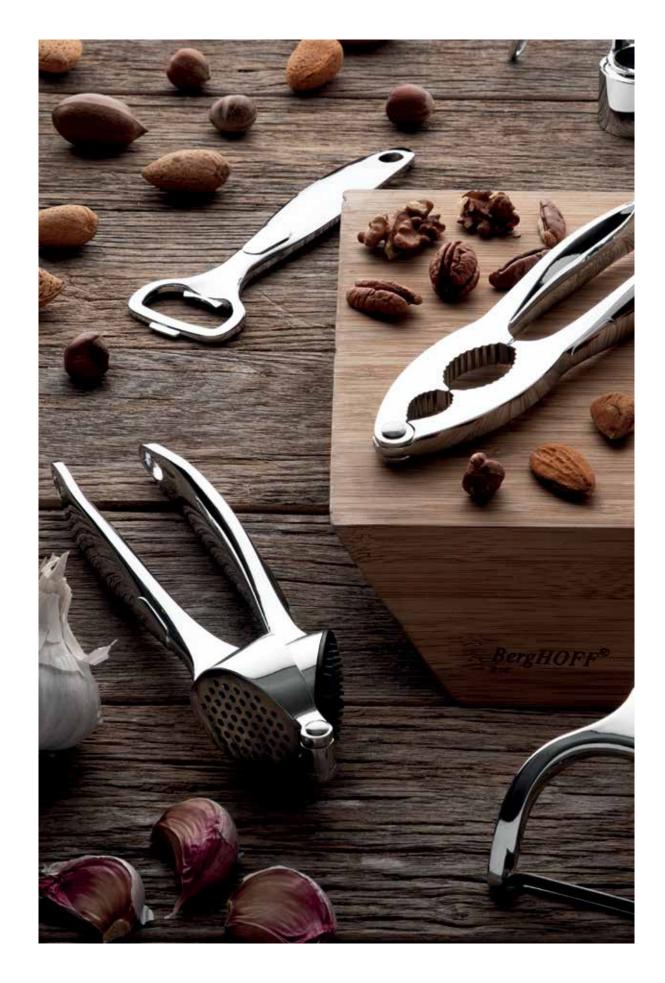

**GARLIC PRESS** 1301067 19,00 cm | 7 1/2"

Opening a bottle, pressing a clove of garlic, peeling fruits and vegetables or cracking nuts, it's a piece of cake with these reliable kitchen tools! Equip your kitchen with the nutcracker, garlic press and peeler and you've got an efficient toolset that will last a lifetime. The tools are made of solid zinc alloy so they won't rust and are dishwasher safe for easy cleaning.

**NUT CRACKER** 1301106 19,00 cm - 7 1/2"

**GARLIC PRESS** 1301107 19,50 cm - 7 3/4"

**PEELER**1301109
17,00 cm - 6 3/4"

Material: Body: Zink alloy