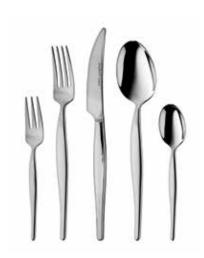

Whether you're serving an everyday family dinner or setting the scene for a festive evening, the Folio flatware will give an elegant touch to your table. The graceful, elongated collar provides a subtle contrast to the wider handle and the shapely notch that accompanies your grip. Combining a sleek design with a pleasant feel. Designer Ralph Kraemer has combined a sleek design with a comfortable feel to create a complete set of stainless steel flatware that you'll enjoy for years to come!

#### FOLIO 30-PC FLATWARE SET

#### 1230503

| 6x Knife            | 22,50 cm   8 3/4" |
|---------------------|-------------------|
| 6x Spoon            | 20,50 cm   8"     |
| 6x Fork             | 20,50 cm   8"     |
| 6x Cake fork        | 15,00 cm   6"     |
| 6x Coffee/tea spoon | 14,50 cm   5 3/4" |