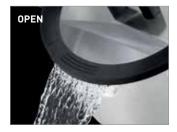

### **PRESSURE COOKER 6L**

1101870

Ø 22,00 x 16,50 cm | Ø 8 3/4 x 6 1/2" 6,00 L | 6.3 qt

Where the engine of a **downdraft** vent would have to work too hard to ensure complete extraction of the steam and odours coming from traditional cookware, BergHOFF brings cookware ranges of **pots that guide the steam from inside the pot directly to the vent**. This way the downdraft cooktop needs to use minimal power, which means energy-efficient cooking, and preventing odours from lingering in the kitchen.

Hotel downdraft pots and pans are made from **high-quality stainless steel** to withstand the test of time. An optimal steam extraction is guaranteed by the perfect sealing of the pot's rim with the ingenious silicone ring of the lid. Prepare your meals on any kind of cooktop, including induction. These pots and pans are ovenproof without the glass lid. Afterwards you can put them in the diswasher for an easy clean-up.

- High-quality stainless steel
- Durable material for everyday use
- Ergonomic design
- · Great for energy-efficient cooking
- No lingering odours
- Measuring scale inside
- Multilayered (3-layers) bottom for optimal heat distribution
- Glass lid with stainless steel rim and silicone rim guarantees an optimal steam extraction
- The pot guides the steam from inside the pot directly towards the downdraft vent
- Perfect fit for all downdraft systems & regular cooktops