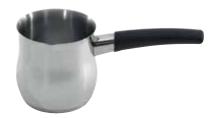

#### **MOCHA**

#### 1100188

9,50 cm | 3 3/4"

0,55 L | 0.58 qt

Material: Body: 18/10 Stainless steel -

Handle: Phenolic resin

Making the perfect cup of cappuccino or latte is not just about the coffee, it's also about the milk. This stainless steel espresso pitcher is a great accessory to help you froth your milk when you need that shot of caffeine. The long stay-cool handle ensures your hand stays well clear of the heat source while the special pouring lip allows for drip-free pouring. Thanks to the curved shape you'll get a great result every time!