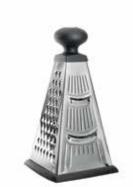

**4-SIDE SQUARE GRATER** 1100191 22,00 cm | 9"

**4-SIDE GRATER** 1100192 24,00 cm | 6 1/4"

4-SIDE PYRAMID GRATER 1100039 23,00 cm | 9"

**OVAL GRATER** 1100194 16,00 cm | 6 1/4"

**3-SIDE GRATER** 1100136 21,00 cm | 8 1/4"

**4-SIDE GRATER** 1100038 23,50 cm | 9 1/4"

**4-SIDE GRATER** 1100032 23,00 cm | 9"

Material: Body: Stainless steel + nylon - Base: rubber

Perfectly even melon balls, an elegant butter curl or fine cocktail garnishes, with this 8-pc garnishing set you're **fully equipped** to prepare and decorate a wide variety of fruits, vegetables and other food items. Each piece features a **comfortable PP handle** and a **sturdy body in stainless steel**. The set comes in a nylon folding bag for **easy storage and transport**.