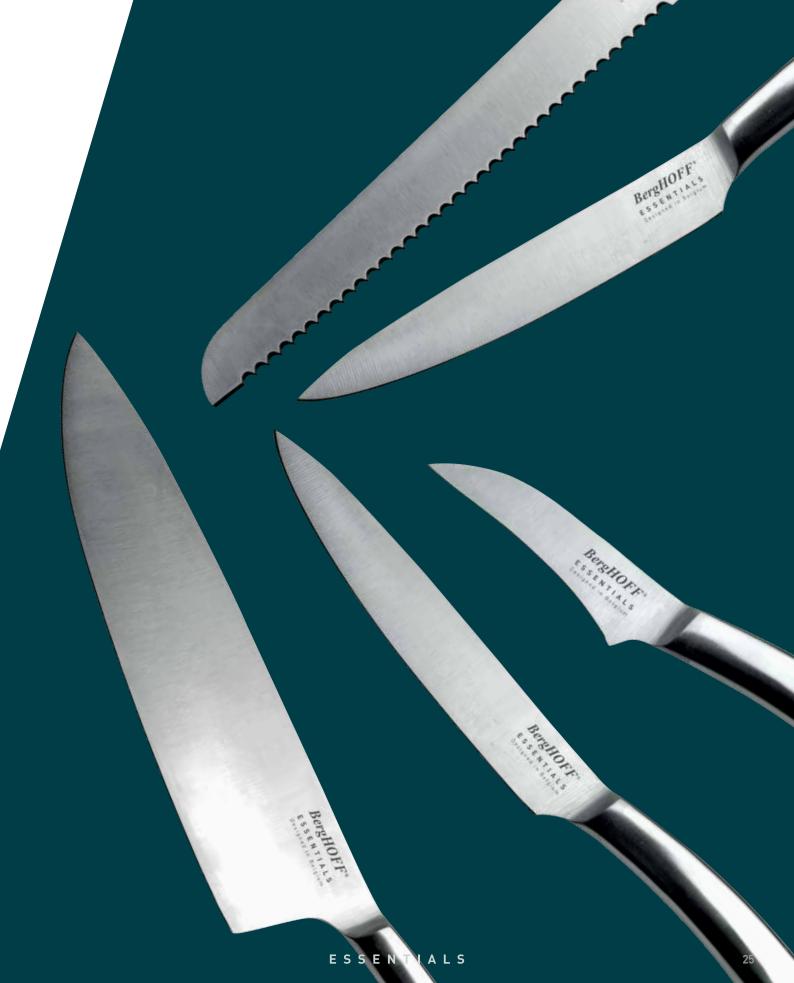

## KITCHEN KNIVES

With our BergHOFF knives you can master any cooking task. Cut, slice and dice any ingredient with confidence!

### A KNIFE FOR EVERY CUTTING TASK

One of the most important tools in your kitchen is your knife collection. There are many different types of kitchen knives, each designed for a specific purpose. Read more about the different types of knives and their uses, and find your perfect partner for chopping, slicing and dicing!