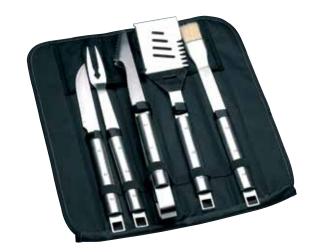

### 6-PC BARBECUE SET IN FOLDING BAG

#### 1108187

 1x Small brush
 46,00 cm | 18"

 1x Barbecue knife
 41,00 cm | 16 1/4"

 1x Meat fork
 43,50 cm | 17 1/4"

 1x Slotted turner
 45,50 cm | 18"

 1x Tongs
 45,50 cm | 18"

1x Folding bag 50,00 x 11,00 cm | 19 3/4 x 4 1/4"

Material tools: Body: Stainless steel - Handle: Stainless steel

Material case: Aluminium