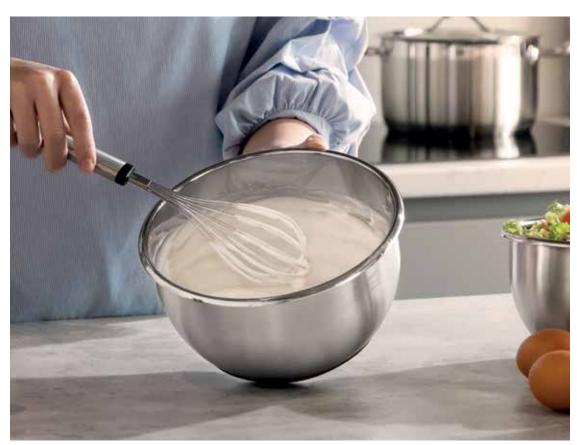

Material: Body: 18/10 Stainless steel - Base: TPR - Cover: PP

From a couple of eggs to a batch of pancake batter or a summer salad, easily mix anything you need with this set of stainless steel mixing bowls. Thanks to the **rubber non-skid base** the bowls won't move or slip off the countertop while you're mixing and won't scratch your valuable kitchen surface. Got any fruit, vegetables or leftovers you want to store? Just use the formfitting lids to seal the mixing bowls and you've got yourself four **high-quality food containers!** Once you're done using the bowls, you can save valuable storage space by stacking them inside one another.