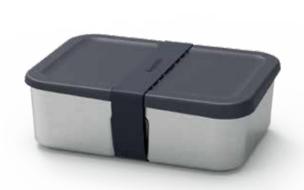

33,50 cm | 13" 1,00 L | 1.1 gt

Material: Body: 18/10 Stainless steel + rubber - Cover: Stainless steel + rubber

In the office, at school or on the go, this stainless steel lunch box and food container makes it easy to enjoy a balance lunch wherever you are. The silicone stretch band around the lunch box keeps the lid in place. The convenient handle on the side of the food container makes it easy to carry, and the double-walled construction ensures that your food stays hot or cold up to 6 hours. Thanks to the high-quality stainless steel, both items are easy to clean.

#### **LUNCH BOX**

1100196

21,00 x 14,50 x 7,00 cm | 8 1/4 x 5 3/4 x 2 3/4"

Material: Body: Stainless steel -Cover: PP - Sleeve: Silicone