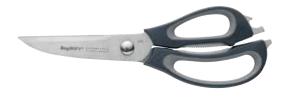

#### **KITCHEN SCISSORS**

1106255

22,00 cm | 8 3/4"

Materials: Blade: Stainless steel - Handle: PP + TPR

SALT AND PEPPER MILL

1106244

6,50 x 6,50 x 19,00 cm | 2 1/2 x 2 1/2 x 7 1/2"

Material: Body: 18/10 Stainless steel + acryl -