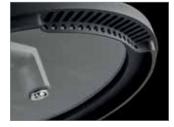

### BERGHOFF TURNS THE WAY OF COOKING UPSIDE DOWN

BergHOFF's innovative Uqoniq cookware series is a perfect fit for all cooktops, cooker hoods and downdraft exhaust systems. These pots and pans ensure a controlled steam release and direct the steam from inside the pot directly to the exhaust fan. This not only eliminates any lingering odours but also minimizes heat loss for energy-efficient cooking.

The BergHOFF Uqoniq downdraft pots and pans come with a matching glass lid that has integrated air ducts in its silicone rim to stimulate the air flow. The lid can either be used to close off the pot in order to speed up the heating process, create a low pressure cooker and preserve the heat and flavours in the pot during cooking, or, when rotated 180 degrees, to let the air escape and guide the steam from inside the pot directly towards the downdraft vent.

- Worldwide patented system
- Patented technology guarantees an optimal steam extraction
- Great for energy-efficient cooking
- Glass lid with integrated air ducts
- Stay-cool handles
- Possibility to close off the pot by rotating the lid 180 degrees
- No lingering odours