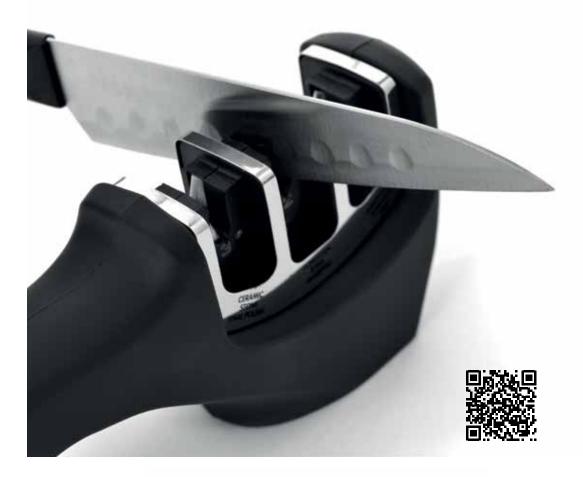

Dull knives are a thing of the past! With this handy **pull-through sharpener** you can sharpen your kitchen knives in 3 simple stages. The diamond surface prepares the knife for sharpening, the tungsten steel restores the cutting edge into a V-shape and the ceramic stone polishes the blade and removes any irregularities. The sharpener's **comfort-grip handle** with **non-slip base** ensures **extra stability**.

Material: Body: ABS - Base: Rubber - Mechanism: Diamond stone + Ceramic stone

29

This knife block holds a versatile knife collection for everyday use and a convenient knife sharpener to keep the knife blades in top condition. The stainless steel knives have a **hand-sharpened blade** that's extremely sharp and **easy to maintain** and **ergonomic hollow handles** for a firm and safe grip. They are conveniently stored in a stylish wooden block that has a **non-skid base** for **extra stability**. The entire set is packed in a nice gift box.