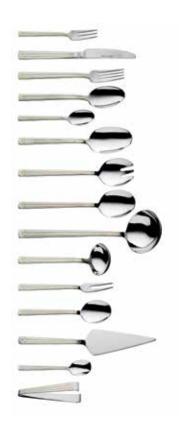

## **FLATWARE**

Perfectly balanced with practicality and style, the BergHOFF cutlery is designed to suit any occasion. It's durable for everyday use yet possesses all the elegance you'd expect for a more formal setting.

# SSENCE

Straightforward yet dynamic, the Essence flatware exudes a masculinity that stands out on the dinner table. With this set of flatware designer Ralph Kraemer has created a precise and harmonious flatware that nicely balances rectangular surfaces with clear curves. It combines a sober design and technique, resulting in a charming and attractive symmetry that gives the flatware a well-proportioned look.

#### ESSENCE 30-PC FLATWARE SET

#### 1230500

| 6x Knife            | 22,50 cm   8 3/4" |
|---------------------|-------------------|
| 6x Spoon            | 21,50 cm   8 1/4" |
| 6x Fork             | 21,00 cm   8 1/2" |
| 6x Cake fork        | 15,50 cm   6"     |
| 6x Coffee/tea spoon | 15,00 cm   5 3/4" |