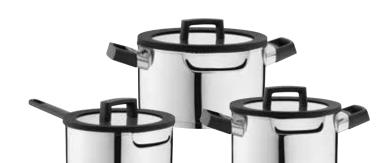

### **6-PC COOKWARE SET**

1111051

 1x Covered saucepan
 20,00 cm | 8"
 2,80 L | 3 qt

 1x Covered casserole
 20,00 cm | 8"
 4,20 L | 4.4 qt

 1x Covered stockpot
 24,00 cm | 10"
 5,70 L | 6 qt

Material: Body: Stainless steel - Base: Capsuled base - Handle: Phenolic resin -

Cover: Glass + silicone rim

CERA GREEN

### **7-PC COOKWARE SET**

1111049

 1x Covered saucepan
 20,00 cm | 8"
 2,80 L | 3 qt

 1x Covered casserole
 20,00 cm | 8"
 4,20 L | 4.4 qt

 1x Covered stockpot
 24,00 cm | 10"
 5,70 L | 6 qt

1x Frying pan non-stick 28,00 cm | 11"

Material: Body: Stainless steel - Base: Capsuled base - Coating: CeraGreen - Handle: Phenolic resin - Cover: Glass + silicone rim

ESSENTIALS