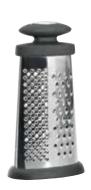

**4-SIDE SQUARE GRATER** 1100191 22,00 cm | 9"

**4-SIDE GRATER** 1100192 24,00 cm | 6 1/4"

4-SIDE PYRAMID GRATER 1100039 23,00 cm | 9"

**OVAL GRATER** 1100194 16,00 cm | 6 1/4"

**3-SIDE GRATER** 1100136 21,00 cm | 8 1/4"

**4-SIDE GRATER** 1100038 23,50 cm | 9 1/4"

**4-SIDE GRATER** 1100032 23,00 cm | 9"

Material: Body: Stainless steel + nylon - Base: rubber

Perfectly even melon balls, an elegant butter curl or fine cocktail garnishes, with this 8-pc garnishing set you're **fully equipped** to prepare and decorate a wide variety of fruits, vegetables and other food items. Each piece features a **comfortable PP handle** and a **sturdy body in stainless steel**. The set comes in a nylon folding bag for **easy storage and transport**.