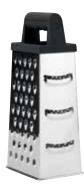

**4-SIDE SQUARE GRATER** 1100191 22,00 cm | 9"

**4-SIDE GRATER** 1100192 24,00 cm | 6 1/4"

4-SIDE PYRAMID GRATER 1100039 23,00 cm | 9"

**OVAL GRATER** 1100194 16,00 cm | 6 1/4"

**3-SIDE GRATER** 1100136 21,00 cm | 8 1/4"

**4-SIDE GRATER** 1100038 23,50 cm | 9 1/4"

**4-SIDE GRATER** 1100032 23,00 cm | 9"

Material: Body: Stainless steel + nylon - Base: rubber

Perfectly even melon balls, an elegant butter curl or fine cocktail garnishes, with this 8-pc garnishing set you're **fully equipped** to prepare and decorate a wide variety of fruits, vegetables and other food items. Each piece features a **comfortable PP handle** and a **sturdy body in stainless steel**. The set comes in a nylon folding bag for **easy storage and transport**.