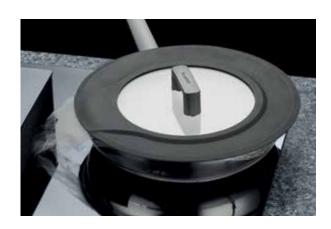

### **PRESSURE COOKER 6L**

1101870

Ø 22,00 x 16,50 cm | Ø 8 3/4 x 6 1/2" 6,00 L | 6.3 qt

Where the engine of a **downdraft** vent would have to work too hard to ensure complete extraction of the steam and odours coming from traditional cookware, BergHOFF brings cookware ranges of **pots that guide the steam from inside the pot directly to the vent**. This way the downdraft cooktop needs to use minimal power, which means energy-efficient cooking, and preventing odours from lingering in the kitchen.

Hotel downdraft pots and pans are made from **high-quality stainless steel** to withstand the test of time. An optimal steam extraction is guaranteed by the perfect sealing of the pot's rim with the ingenious silicone ring of the lid. Prepare your meals on any kind of cooktop, including induction. These pots and pans are ovenproof without the glass lid. Afterwards you can put them in the diswasher for an easy clean-up.

- High-quality stainless steel
- Durable material for everyday use
- Ergonomic design
- · Great for energy-efficient cooking
- No lingering odours
- Measuring scale inside
- Multilayered (3-layers) bottom for optimal heat distribution
- Glass lid with stainless steel rim and silicone rim guarantees an optimal steam extraction
- The pot guides the steam from inside the pot directly towards the downdraft vent
- Perfect fit for all downdraft systems & regular cooktops