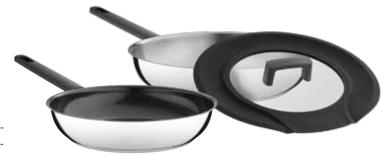

### **3-PC FRYING PAN SET**

1111048

Frying pan with universal glass lid 28,00 cm | 11"
Frying pan non-stick 24,00 cm | 10"

Material: Body: Stainless steel - Base: Capsuled base - Coating: CeraGreen -

Handle: Phenolic resin - Cover: Glass + silicone rim