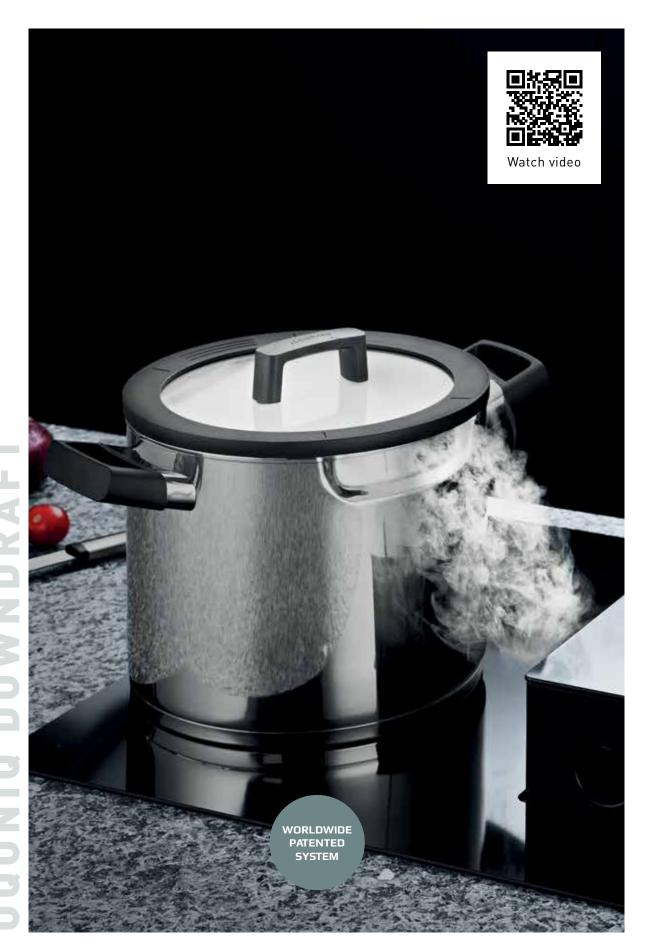

Watch video

When you've got limited time to put dinner on the table, these high-quality pressure cookers are the answer. The stainless steel cookers get your meal ready in half the time, are suitable for all cooktops and have convenient scaling markings inside. Just lock the lid and cook your vegetables, sear your meat or brown your onions in the blink of an eye thanks to the base that transfers heat fast and evenly throughout the complete surface. No need to worry about safety thanks to the quick-release and open-lid regulator, the lid lock and overpressure plug.

- Full disk base conducts heat fast and evenly for energy-efficient cooking
- Suitable for all cooktops, including induction
- High-quality stainless steel
- Convenient capacity markings inside
- 2 covers included: pressure cover & regular glass cover

### **PRESSURE COOKER SET 4+7L**

1101872

1x body Ø 22,00 x 12,00 cm | Ø 8 3/4 x 4 3/4" [4,00 L – 4.2 qt] 1x body Ø 22,00 x 18,50 cm | Ø 8 3/4 x 7 1/4" [7,00 L – 7.4 qt] 1x pressure cover 1x glass cover

Material: Body: Stainless steel - Base: Capsuled base - Handle: Phenolic resin - Cover: Stainless steel + phenolic resin pressure regulator

### **PRESSURE COOKER 6L**

1101870

Ø 22,00 x 16,50 cm | Ø 8 3/4 x 6 1/2" 6,00 L | 6.3 qt

Where the engine of a **downdraft** vent would have to work too hard to ensure complete extraction of the steam and odours coming from traditional cookware, BergHOFF brings cookware ranges of **pots that guide the steam from inside the pot directly to the vent**. This way the downdraft cooktop needs to use minimal power, which means energy-efficient cooking, and preventing odours from lingering in the kitchen.

### BERGHOFF TURNS THE WAY OF COOKING UPSIDE DOWN

BergHOFF's innovative Uqoniq cookware series is a perfect fit for all cooktops, cooker hoods and downdraft exhaust systems. These pots and pans ensure a controlled steam release and direct the steam from inside the pot directly to the exhaust fan. This not only eliminates any lingering odours but also minimizes heat loss for energy-efficient cooking.

The BergHOFF Uqoniq downdraft pots and pans come with a matching glass lid that has integrated air ducts in its silicone rim to stimulate the air flow. The lid can either be used to close off the pot in order to speed up the heating process, create a low pressure cooker and preserve the heat and flavours in the pot during cooking, or, when rotated 180 degrees, to let the air escape and guide the steam from inside the pot directly towards the downdraft vent.

- Worldwide patented system
- Patented technology guarantees an optimal steam extraction
- Great for energy-efficient cooking
- Glass lid with integrated air ducts
- Stay-cool handles
- Possibility to close off the pot by rotating the lid 180 degrees
- No lingering odours