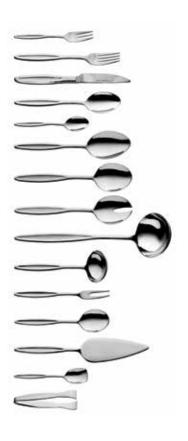

#### FOLIO 72-PC FLATWARE SET

#### 1272609

| 12x Cake fork        | 15,00 cm   6"      |
|----------------------|--------------------|
| 12x Fork             | 20,50 cm   8"      |
| 12x Knife            | 22,50 cm   8 3/4"  |
| 12x Spoon            | 20,50 cm   8"      |
| 12x Coffee/tea spoon | 14,50 cm   5 3/4"  |
| 2x Serving spoon     | 22,50 cm   8 3/4"  |
| 1x Salad fork        | 23,00 cm   9"      |
| 1x Salad spoon       | 23,00 cm   9"      |
| 1x Soup ladle        | 30,50 cm   12"     |
| 1x Gravy/sauce ladle | 18,00 cm   7"      |
| 2x Cold meat fork    | 18,50 cm   7 1/4"  |
| 1x Cream spoon       | 18,50 cm   7 1/4"  |
| 1x Cake server       | 26,00 cm   10 1/4" |
| 1x Sugar spoon       | 14,00 cm   5 1/2"  |
| 1x Sugar tongs       | 12,00 cm   4 3/4"  |