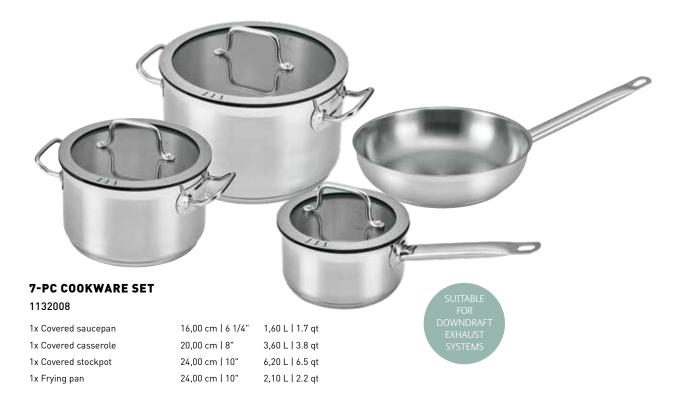

### **7-PC COOKWARE SET**

1111049

 1x Covered saucepan
 20,00 cm | 8"
 2,80 L | 3 qt

 1x Covered casserole
 20,00 cm | 8"
 4,20 L | 4.4 qt

 1x Covered stockpot
 24,00 cm | 10"
 5,70 L | 6 qt

1x Frying pan non-stick 28,00 cm | 11"

Material: Body: Stainless steel - Base: Capsuled base - Coating: CeraGreen - Handle: Phenolic resin - Cover: Glass + silicone rim

ESSENTIALS