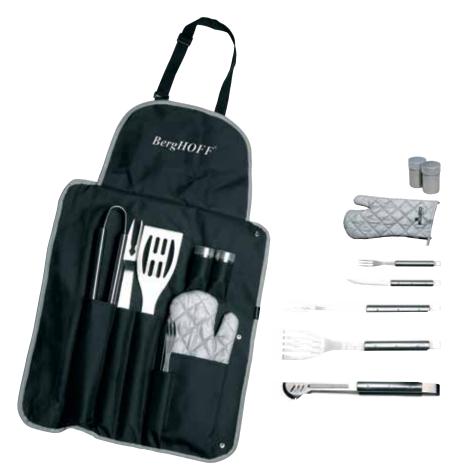

### 9-PC BARBECUE SET IN APRON

#### 1100189

 1x Salt cellar
 6,00 cm | 2 1/4"

 1x Pepper pot
 6,00 cm | 2 1/4"

 1x Steak fork
 24,00 cm | 9 1/2"

 1x Steak knife
 25,00 cm | 9 3/4"

 1x Slotted turner
 43,00 cm | 16 3/4"

 1x Meat fork
 44,00 cm | 17 1/4"

 1x Tongs
 44,00 cm | 17 1/4"

1x Glove 1x Apron

Material tools: Body: Stainless steel - Handle: Stainless steel

Material case: Aluminium