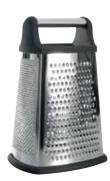

**4-SIDE SQUARE GRATER** 1100191 22,00 cm | 9"

**4-SIDE GRATER** 1100192 24,00 cm | 6 1/4"

4-SIDE PYRAMID GRATER 1100039 23,00 cm | 9"

**OVAL GRATER** 1100194 16,00 cm | 6 1/4"

**3-SIDE GRATER** 1100136 21,00 cm | 8 1/4"

**4-SIDE GRATER** 1100038 23,50 cm | 9 1/4"

**4-SIDE GRATER** 1100032 23,00 cm | 9"

Material: Body: Stainless steel + nylon - Base: rubber

Perfectly even melon balls, an elegant butter curl or fine cocktail garnishes, with this 8-pc garnishing set you're **fully equipped** to prepare and decorate a wide variety of fruits, vegetables and other food items. Each piece features a **comfortable PP handle** and a **sturdy body in stainless steel**. The set comes in a nylon folding bag for **easy storage and transport**.