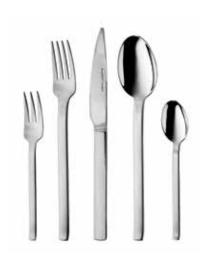

Whether you're serving an everyday family dinner or setting the scene for a festive evening, the Folio flatware will give an elegant touch to your table. The graceful, elongated collar provides a subtle contrast to the wider handle and the shapely notch that accompanies your grip. Combining a sleek design with a pleasant feel. Designer Ralph Kraemer has combined a sleek design with a comfortable feel to create a complete set of stainless steel flatware that you'll enjoy for years to come!

#### FOLIO 30-PC FLATWARE SET

#### 1230503

| 6x Knife            | 22,50 cm   8 3/4" |
|---------------------|-------------------|
| 6x Spoon            | 20,50 cm   8"     |
| 6x Fork             | 20,50 cm   8"     |
| 6x Cake fork        | 15,00 cm   6"     |
| 6x Coffee/tea spoon | 14,50 cm   5 3/4" |