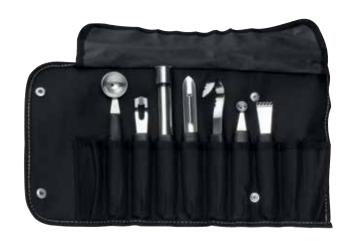

## 8-PC GARNISHING SET IN FOLDING BAG

1108478

Material: Body: Stainless steel -Handle: PP - Bag: Nylon