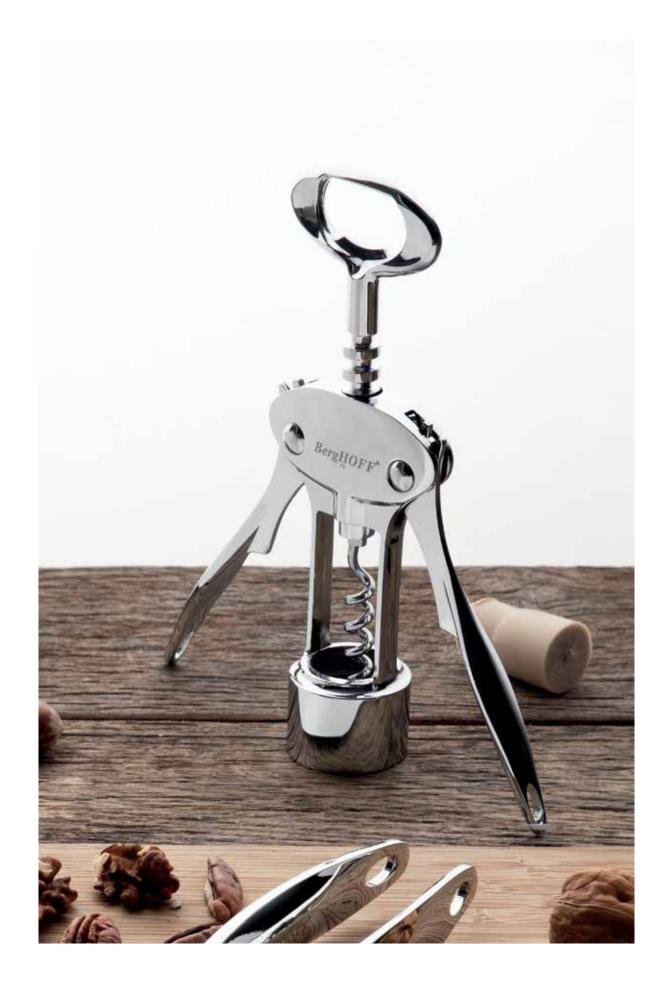

## **WINE AND BAR**

To enjoy a delicious wine or champagne to the fullest, it is important that you use the right wine and bar accessories. BergHOFF's Wine and Bar accessories put ease of use and enjoyment first.

To enjoy a delicious wine to the full, it is important to use the right opener. The stylish corkscrew easily removes the cork from the bottle. Thanks to the long wings, only minimal force is needed to press down. The electric wine opener is designed to fit all traditional wine bottles and opens up to 30 bottles on a single charge. Easily remove the seal from the bottle with the included foil cutter. Simple but effective, the classic wine opener opens any bottle with a maximum of stability and comfort. Cut the foil with the retractable knife, insert the corkscrew into the cork and pull the cork out of the bottle, it's child's play!

#### **WINE OPENER**

1100063

11,00 cm | 4 1/2"

Material: Body: Stainless steel

**CORKSCREW** 

1301105

20,00 cm - 8"

Material: Body: Zink alloy