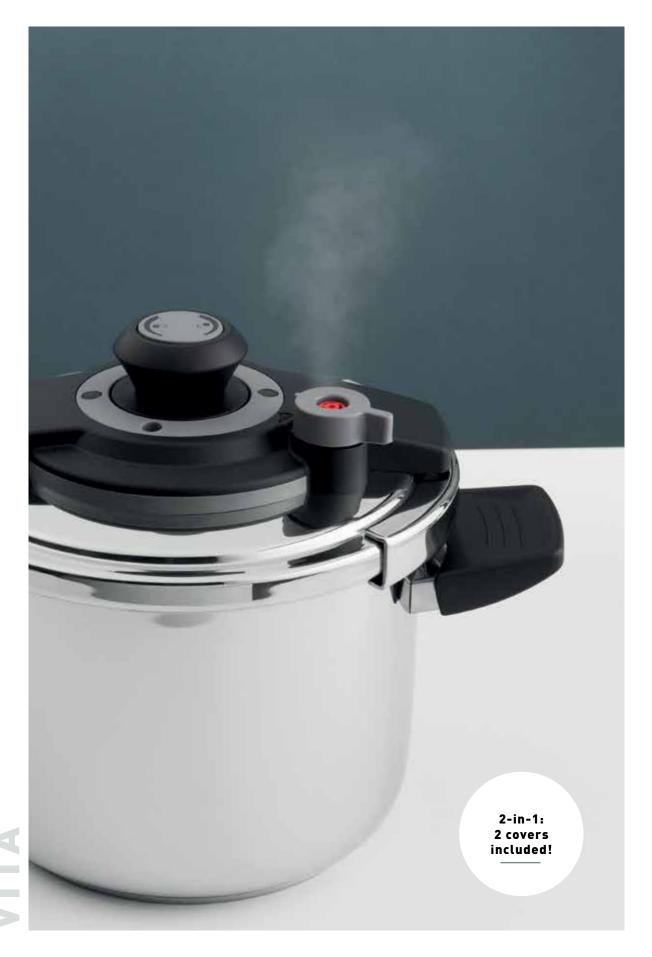

Watch video

When you've got limited time to put dinner on the table, these high-quality pressure cookers are the answer. The stainless steel cookers get your meal ready in half the time, are suitable for all cooktops and have convenient scaling markings inside. Just lock the lid and cook your vegetables, sear your meat or brown your onions in the blink of an eye thanks to the base that transfers heat fast and evenly throughout the complete surface. No need to worry about safety thanks to the quick-release and open-lid regulator, the lid lock and overpressure plug.

- Full disk base conducts heat fast and evenly for energy-efficient cooking
- Suitable for all cooktops, including induction
- High-quality stainless steel
- Convenient capacity markings inside
- 2 covers included: pressure cover & regular glass cover

### **PRESSURE COOKER SET 4+7L**

1101872

1x body Ø 22,00 x 12,00 cm | Ø 8 3/4 x 4 3/4" [4,00 L – 4.2 qt] 1x body Ø 22,00 x 18,50 cm | Ø 8 3/4 x 7 1/4" [7,00 L – 7.4 qt] 1x pressure cover 1x glass cover

Material: Body: Stainless steel - Base: Capsuled base - Handle: Phenolic resin - Cover: Stainless steel + phenolic resin pressure regulator