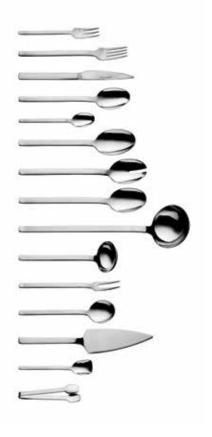

#### FOLIO 72-PC FLATWARE SET

#### 1272609

| 12x Cake fork        | 15,00 cm   6"      |
|----------------------|--------------------|
| 12x Fork             | 20,50 cm   8"      |
| 12x Knife            | 22,50 cm   8 3/4"  |
| 12x Spoon            | 20,50 cm   8"      |
| 12x Coffee/tea spoon | 14,50 cm   5 3/4"  |
| 2x Serving spoon     | 22,50 cm   8 3/4"  |
| 1x Salad fork        | 23,00 cm   9"      |
| 1x Salad spoon       | 23,00 cm   9"      |
| 1x Soup ladle        | 30,50 cm   12"     |
| 1x Gravy/sauce ladle | 18,00 cm   7"      |
| 2x Cold meat fork    | 18,50 cm   7 1/4"  |
| 1x Cream spoon       | 18,50 cm   7 1/4"  |
| 1x Cake server       | 26,00 cm   10 1/4" |
| 1x Sugar spoon       | 14,00 cm   5 1/2"  |
| 1x Sugar tongs       | 12,00 cm   4 3/4"  |