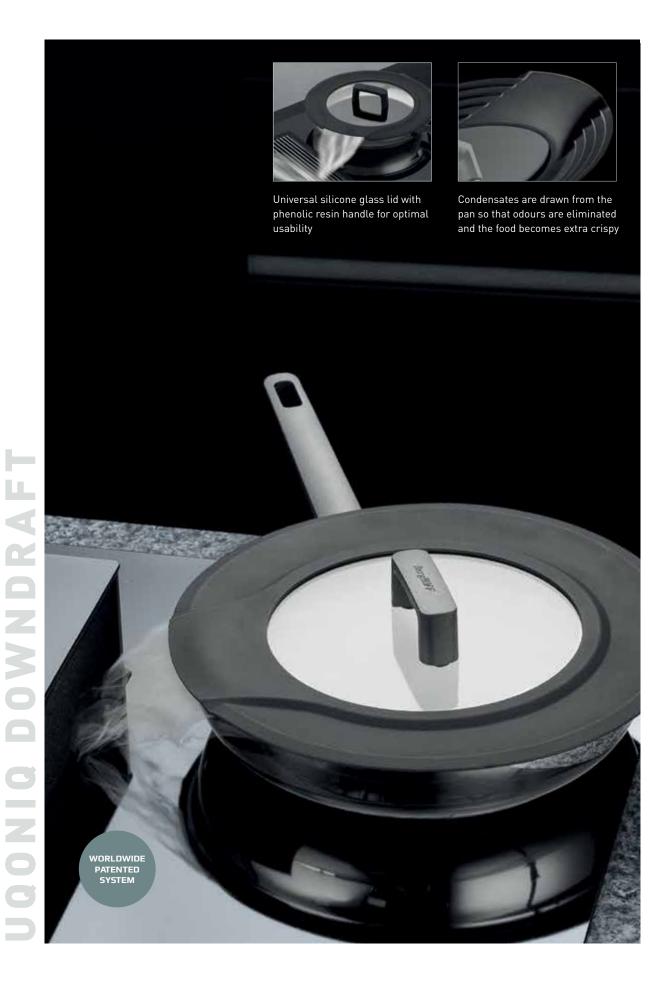

### BERGHOFF TURNS THE WAY OF COOKING UPSIDE DOWN

BergHOFF's innovative Uqoniq cookware series is a perfect fit for all cooktops, cooker hoods and downdraft exhaust systems. These pots and pans ensure a controlled steam release and direct the steam from inside the pot directly to the exhaust fan. This not only eliminates any lingering odours but also minimizes heat loss for energy-efficient cooking.

The BergHOFF Uqoniq downdraft pots and pans come with a matching glass lid that has integrated air ducts in its silicone rim to stimulate the air flow. The lid can either be used to close off the pot in order to speed up the heating process, create a low pressure cooker and preserve the heat and flavours in the pot during cooking, or, when rotated 180 degrees, to let the air escape and guide the steam from inside the pot directly towards the downdraft vent.

- Worldwide patented system
- Patented technology guarantees an optimal steam extraction
- Great for energy-efficient cooking
- Glass lid with integrated air ducts
- Stay-cool handles
- Possibility to close off the pot by rotating the lid 180 degrees
- No lingering odours