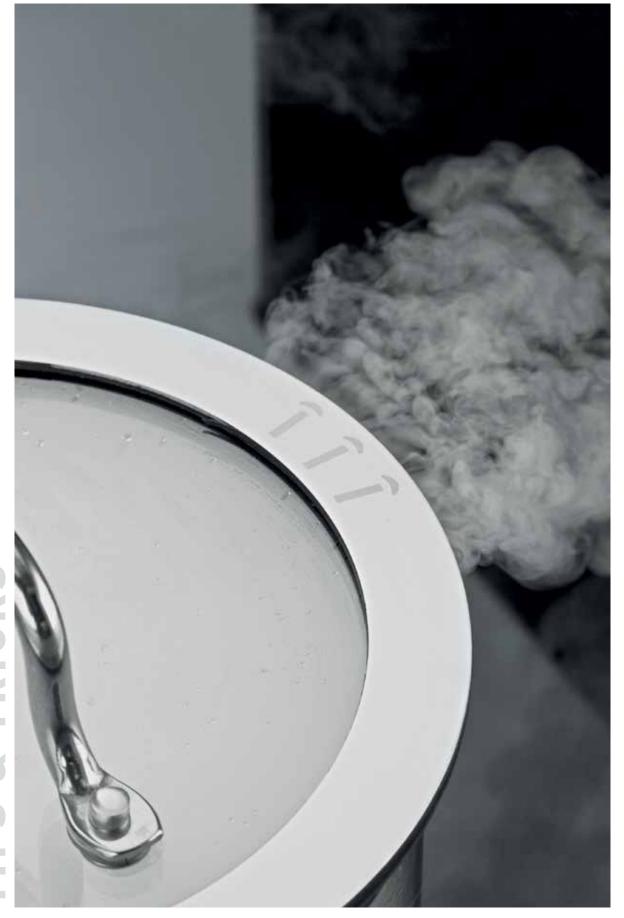

### **PRESSURE COOKER 6L**

1101870

Ø 22,00 x 16,50 cm | Ø 8 3/4 x 6 1/2" 6,00 L | 6.3 qt

Where the engine of a **downdraft** vent would have to work too hard to ensure complete extraction of the steam and odours coming from traditional cookware, BergHOFF brings cookware ranges of **pots that guide the steam from inside the pot directly to the vent**. This way the downdraft cooktop needs to use minimal power, which means energy-efficient cooking, and preventing odours from lingering in the kitchen.

Hotel downdraft pots and pans are made from **high-quality stainless steel** to withstand the test of time. An optimal steam extraction is guaranteed by the perfect sealing of the pot's rim with the ingenious silicone ring of the lid. Prepare your meals on any kind of cooktop, including induction. These pots and pans are ovenproof without the glass lid. Afterwards you can put them in the diswasher for an easy clean-up.

- High-quality stainless steel
- Durable material for everyday use
- Ergonomic design
- · Great for energy-efficient cooking
- No lingering odours
- Measuring scale inside
- Multilayered (3-layers) bottom for optimal heat distribution
- Glass lid with stainless steel rim and silicone rim guarantees an optimal steam extraction
- The pot guides the steam from inside the pot directly towards the downdraft vent
- Perfect fit for all downdraft systems & regular cooktops