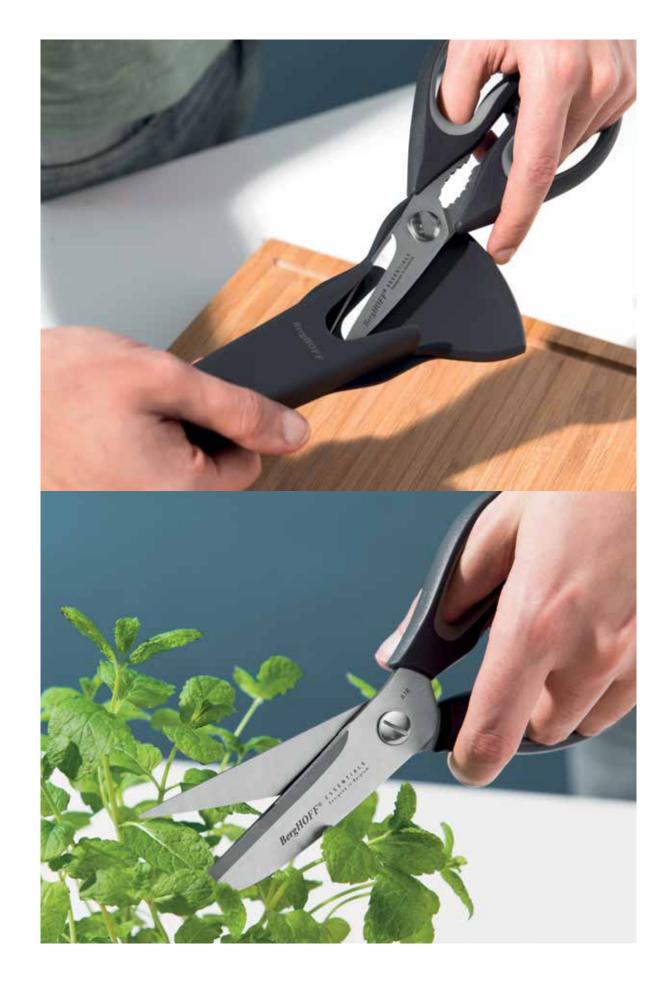

#### 2-PC SCISSORS SET

1106254

24,00 cm | 9 1/2"

Material: Blade: Stainless steel -Handle: PP + TPR - Cover: PP

#### **MULTI-BLADE SCISSORS WITH BRUSH**

1106253

 1x multi-blade scissors
 20,50 cm | 8"

 1x cleaning brush
 7,50 x 2,50 cm | 3 x 1"

The multi-blade scissors have **5 blades** to **simplify the chopping** of all kinds of herbs and **non-slip handles** for **extra safety**. The brush cleans the blades efficiently and doubles as a useful tool for gathering up the chopped herbs.

Material scissors: stainless steel blades, dark grey PP and light grey TPR handle Material brush: PP