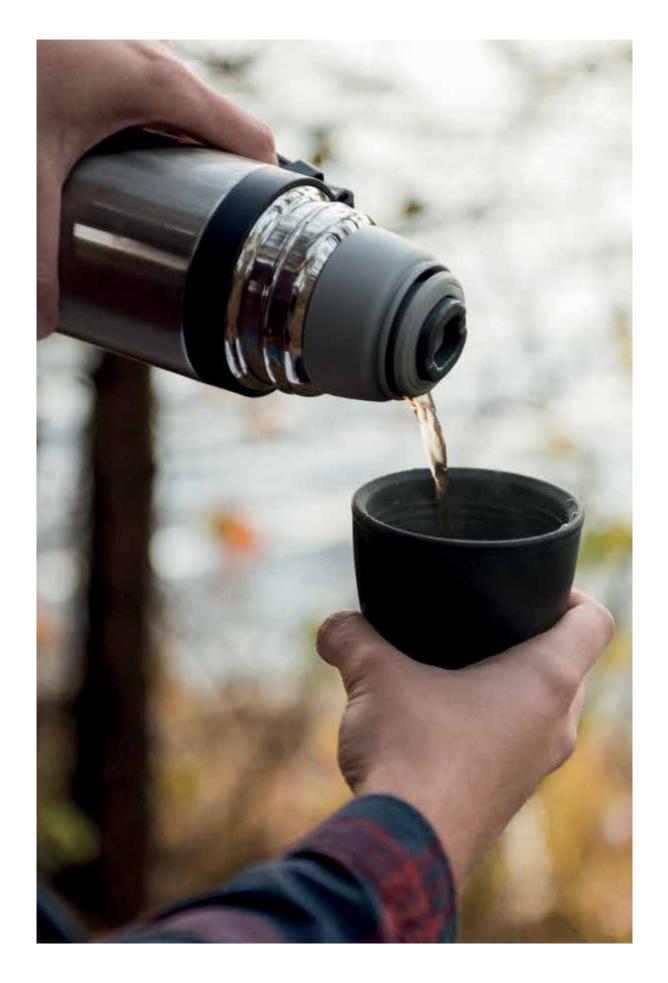

## **TO GO**

BergHOFF To go products are the ideal solution to take your lunch to school or work, keep soup or coffee hot for a whole day or a durable travel mug to get your coffee from at your favourite coffee shop.

Made from high-quality stainless steel and equipped with a double-walled construction, this travel mug and thermal flasks will keep your drinks warm in the winter and cool in the summer. It fits easily in your hand, backpack or handbag. The thermal flasks also have a lid that doubles as a handy drinking cup.

#### THERMAL FLASK

1100250

29,00 cm | 11 1/2" 0,95 L | 1.00 qt

Material: Body: 18/10 Stainless steel -Handle: PP - Cover: Stainless steel

1100184

25,00 cm | 9 3/4"

0,50 L | 0.53 qt

1100186