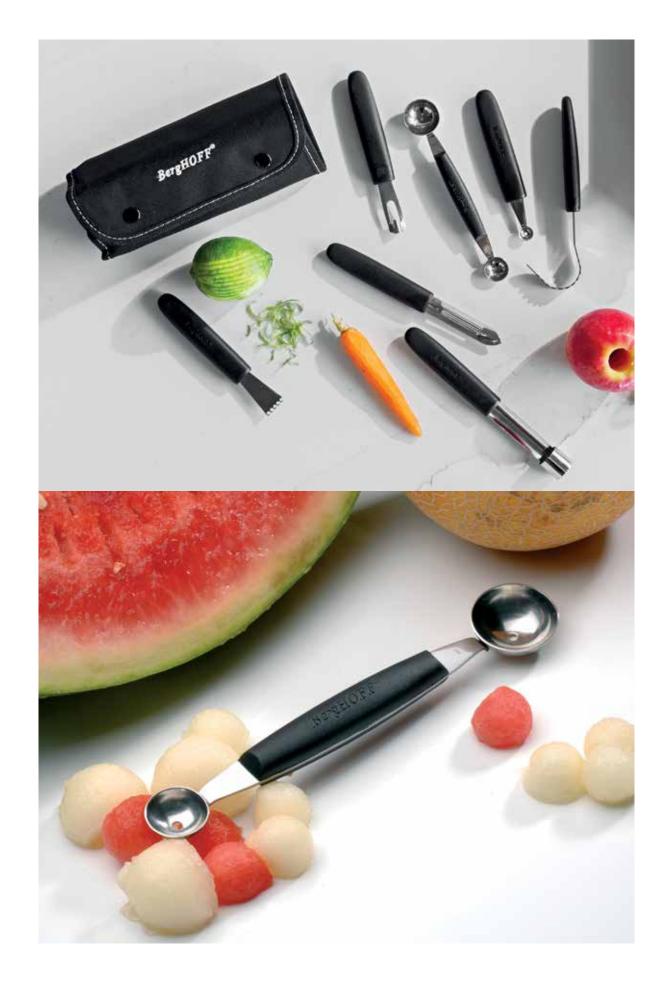

## 8-PC GARNISHING SET IN FOLDING BAG

1108478

Material: Body: Stainless steel -Handle: PP - Bag: Nylon