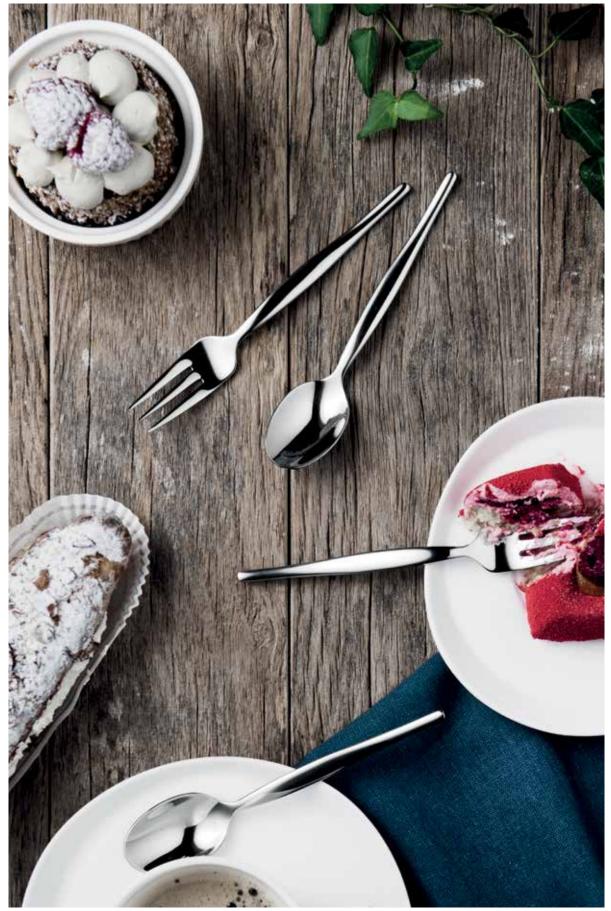

INESSE

Whether you're planning a gourmet dinner or you just want to add a dash of delicacy to your everyday family meals, the Finesse flatware is the perfect addition to your table setting. The flatware has soft, flowing curves that create an elegant silhouette. The fine edge and collar of the handles combined with the gently rounded body, ensure that Finesse flatware is comfortable to hold and will add a touch of class to any table.

#### FINESSE 30-PC FLATWARE SET

#### 1230504

| 6x Knife            | 23,00 cm   9"     |
|---------------------|-------------------|
| 6x Spoon            | 21,00 cm   8 1/4" |
| 6x Fork             | 20,50 cm   8"     |
| 6x Cake fork        | 15,00 cm   6"     |
| 6x Coffee/tea spoon | 14.50 cm   5 3/4" |