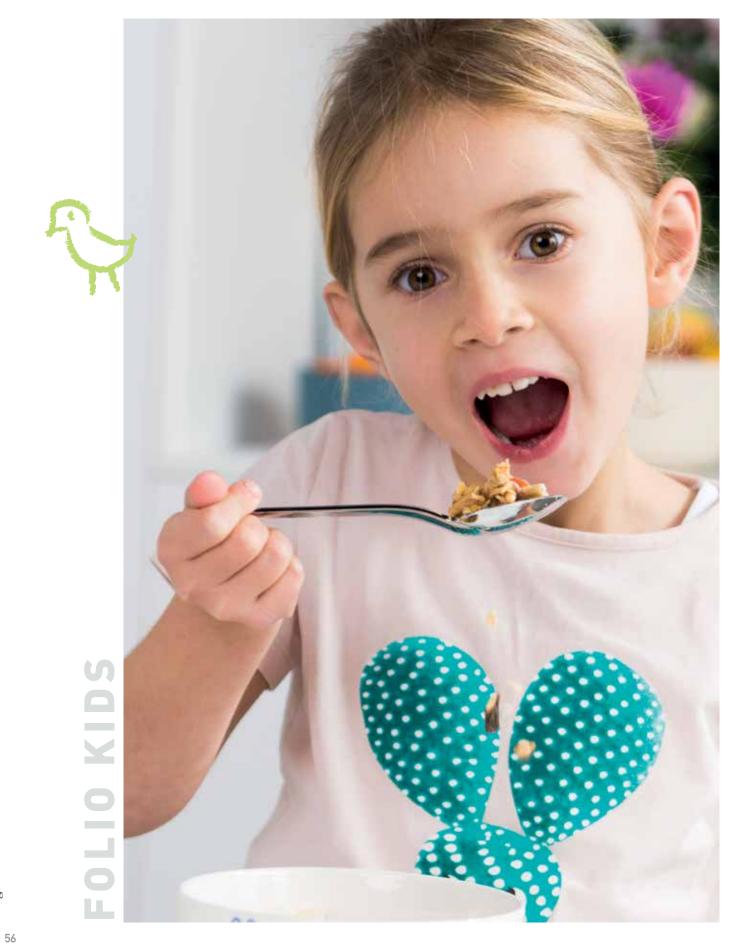

The children's set includes a table spoon, fork and knife. The more discreet Folio Kids are specially designed for children who want to eat by themselves but whose hands are too small to use the adult flatware. Of course, the same high-quality stainless steel is used for our little customers.

#### **3-PC FLATWARE SET**

#### 1204032

1x Knife 17,50 cm | 7" 1x Fork 16,00 cm | 6 1/4" 1x Spoon 16,00 cm | 6 1/4"

Shine like a star when you place the Heritage flatware on your dinner table! This stunningly detailed set features gold-coloured linings on both the front and back side of the handle, giving the flatware an instantly sophisticated look and feel. The rectangular surface of the handles creates a harmonious balance with the curved edges of the flatware. By combining a graceful outline with a lightweight, comfortable grip, designer Ralph Kraemer has created an elegance that makes this set into a timeless gem.