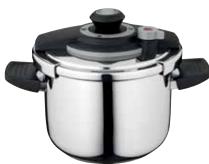

### **PRESSURE COOKER 6L**

1101870

Ø 22,00 x 16,50 cm | Ø 8 3/4 x 6 1/2" 6,00 L | 6.3 qt

Where the engine of a **downdraft** vent would have to work too hard to ensure complete extraction of the steam and odours coming from traditional cookware, BergHOFF brings cookware ranges of **pots that guide the steam from inside the pot directly to the vent**. This way the downdraft cooktop needs to use minimal power, which means energy-efficient cooking, and preventing odours from lingering in the kitchen.

Hotel downdraft pots and pans are made from **high-quality stainless steel** to withstand the test of time. An optimal steam extraction is guaranteed by the perfect sealing of the pot's rim with the ingenious silicone ring of the lid. Prepare your meals on any kind of cooktop, including induction. These pots and pans are ovenproof without the glass lid. Afterwards you can put them in the diswasher for an easy clean-up.

- High-quality stainless steel
- Durable material for everyday use
- Ergonomic design
- · Great for energy-efficient cooking
- No lingering odours
- Measuring scale inside
- Multilayered (3-layers) bottom for optimal heat distribution
- Glass lid with stainless steel rim and silicone rim guarantees an optimal steam extraction
- The pot guides the steam from inside the pot directly towards the downdraft vent
- Perfect fit for all downdraft systems & regular cooktops