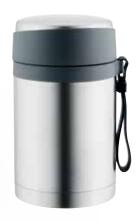

33,50 cm | 13" 1,00 L | 1.1 gt

Material: Body: 18/10 Stainless steel + rubber - Cover: Stainless steel + rubber

In the office, at school or on the go, this stainless steel lunch box and food container makes it easy to enjoy a balance lunch wherever you are. The silicone stretch band around the lunch box keeps the lid in place. The convenient handle on the side of the food container makes it easy to carry, and the double-walled construction ensures that your food stays hot or cold up to 6 hours. Thanks to the high-quality stainless steel, both items are easy to clean.

#### **FOOD CONTAINER**

1107132

10,00 cm | 4" 0,85 L | 0.90 qt

Material: Body: 18/10 Stainless steel + PP - Cover: 18/10 Stainless steel + PP