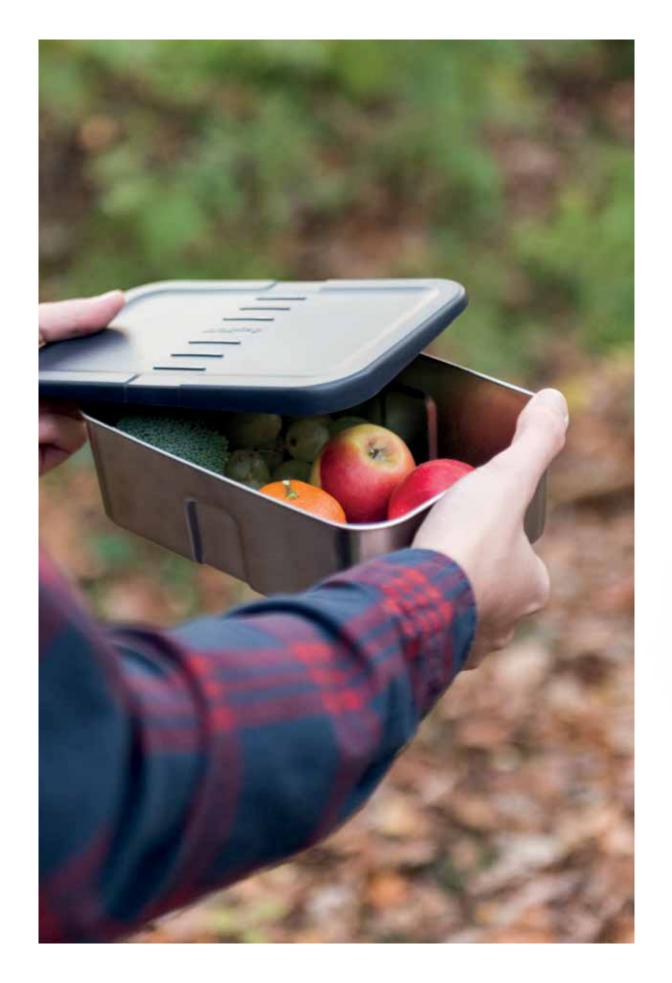

33,50 cm | 13" 1,00 L | 1.1 gt

Material: Body: 18/10 Stainless steel + rubber - Cover: Stainless steel + rubber

In the office, at school or on the go, this stainless steel lunch box and food container makes it easy to enjoy a balance lunch wherever you are. The silicone stretch band around the lunch box keeps the lid in place. The convenient handle on the side of the food container makes it easy to carry, and the double-walled construction ensures that your food stays hot or cold up to 6 hours. Thanks to the high-quality stainless steel, both items are easy to clean.

#### **LUNCH BOX**

1100196

21,00 x 14,50 x 7,00 cm | 8 1/4 x 5 3/4 x 2 3/4"

Material: Body: Stainless steel -Cover: PP - Sleeve: Silicone