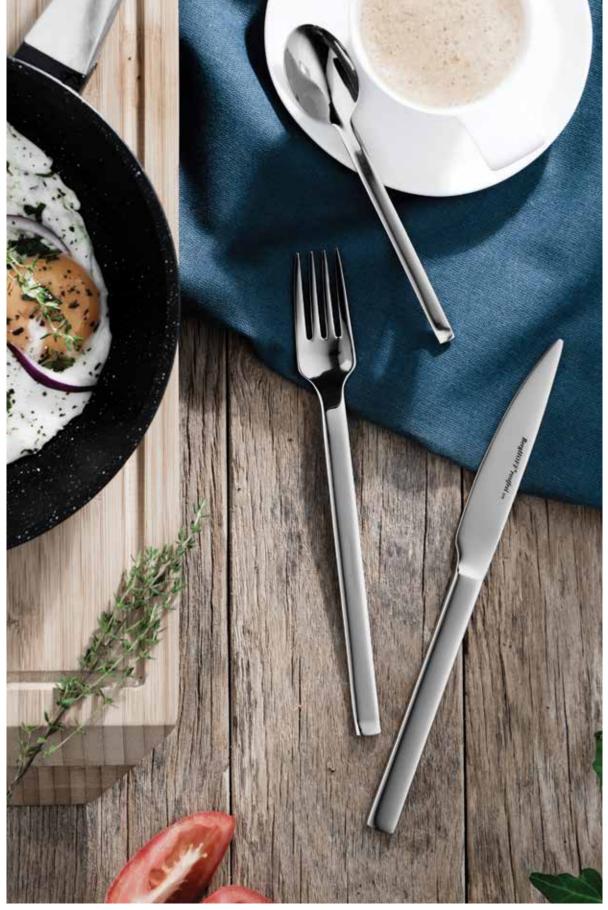

## **FLATWARE**

Perfectly balanced with practicality and style, the BergHOFF cutlery is designed to suit any occasion. It's durable for everyday use yet possesses all the elegance you'd expect for a more formal setting.

Whether you're serving an everyday family dinner or setting the scene for a festive evening, the Folio flatware will give an elegant touch to your table. The graceful, elongated collar provides a subtle contrast to the wider handle and the shapely notch that accompanies your grip. Combining a sleek design with a pleasant feel. Designer Ralph Kraemer has combined a sleek design with a comfortable feel to create a complete set of stainless steel flatware that you'll enjoy for years to come!