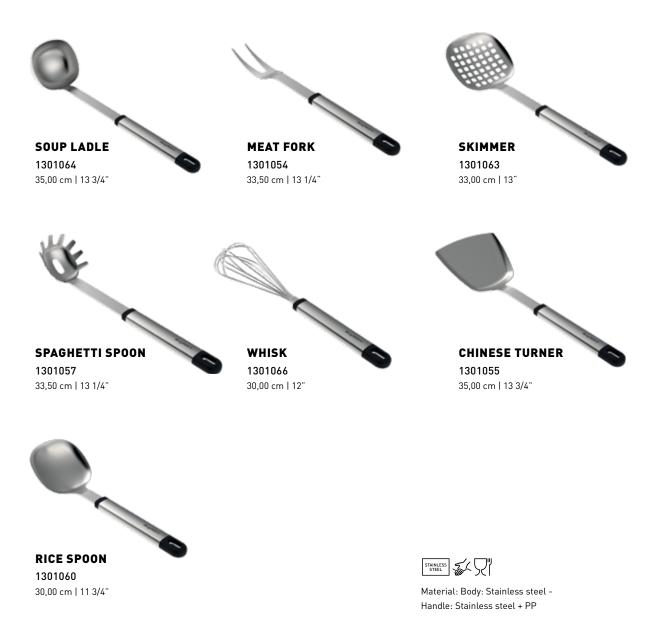

## KITCHEN ACCESSORIES

Whether you're preparing, baking or cooking food, in our varied range of kitchen tools and accessories we've got the best utensils for every step of the way!

These tongs and spatulas have a **non-slip handle** with comfortable thumb rests and nylon heads that are safe for **non-stick cookware**. Each item is equipped with a hang loop for convenient storage.

Take your pick from this complete set of kitchen tools to equip your kitchen with the best items for everyday use. Each tool is made from **high-quality stainless steel**, making it very durable, hygienic and easy to clean. The ergonomic design ensures a **comfortable use** while the **integrated hanging loop** allows for **easy storage** on a rack.