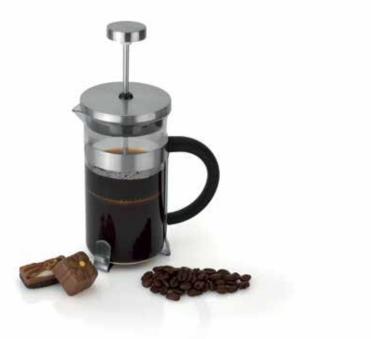

#### FRENCH PRESS AROMA

1100146

0,35 L | 0.37 qt

1100084

0,80 L | 0.84 qt

Material: Body: Glass -Handle: Stainless steel + PP -

Cover: Stainless steel

Thanks to the various available sizes, it's very easy to make just the right amount of coffee or tea.

Discover here how to create a delicious cup of coffee.