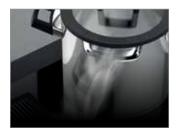

### **PRESSURE COOKER 6L**

1101870

Ø 22,00 x 16,50 cm | Ø 8 3/4 x 6 1/2" 6,00 L | 6.3 qt

Where the engine of a **downdraft** vent would have to work too hard to ensure complete extraction of the steam and odours coming from traditional cookware, BergHOFF brings cookware ranges of **pots that guide the steam from inside the pot directly to the vent**. This way the downdraft cooktop needs to use minimal power, which means energy-efficient cooking, and preventing odours from lingering in the kitchen.

Hotel downdraft pots and pans are made from **high-quality stainless steel** to withstand the test of time. An optimal steam extraction is guaranteed by the perfect sealing of the pot's rim with the ingenious silicone ring of the lid. Prepare your meals on any kind of cooktop, including induction. These pots and pans are ovenproof without the glass lid. Afterwards you can put them in the diswasher for an easy clean-up.

- High-quality stainless steel
- Durable material for everyday use
- Ergonomic design
- · Great for energy-efficient cooking
- No lingering odours
- Measuring scale inside
- Multilayered (3-layers) bottom for optimal heat distribution
- Glass lid with stainless steel rim and silicone rim guarantees an optimal steam extraction
- The pot guides the steam from inside the pot directly towards the downdraft vent
- Perfect fit for all downdraft systems & regular cooktops