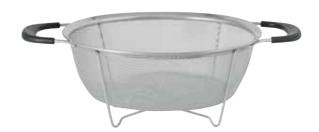

#### **ROUND MESH COLANDER**

1100062

19,50 x 8,00 cm | 7 3/4 x 3 1/4"

1109499

25,50 x 10,50 cm | 10 x 4"

Material: Body: 18/10 Stainless steel -

Handle: 18/10 Stainless steel + TPR overmould

A batch of freshly boiled pasta, a portion of Brussels sprouts or a handful of strawberries, whatever you're preparing, strain or wash it in a jiffy in this stainless steel round mesh colander. The fine mesh body easily drains all water or grease from your food. On top of that, the sturdy cross-welded feet provide a solid base and the TPR covered handles guarantee a **safe and comfortable grip**. Afterwards you easily clean the colander by putting into the dishwasher.