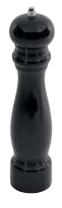

**PEPPER MILL** 1106245 6,00 x 6,00 x 26,50 cm

(2 1/4 x 2 1/4 x 10 1/2")

Material: Body: Wood - Grinder: Ceramic

**PEPPER MILL** 1106247 5,00 x 5,00 x 16,50 cm [2 x 2 x 6 1/2"]

Spicy, spicier, spiciest, these iconic shaped pepper mills help you to add that finishing touch of freshly ground spices to your dishes. They feature a **heavy-duty mechanism** for grinding peppercorns and salt crystals that's made from **corrosion-resistant ceramic** and can be **adjusted from fine to coarse**.