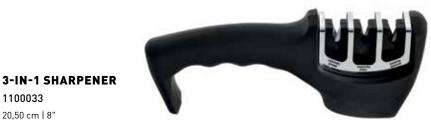

Dull knives are a thing of the past! With this handy **pull-through sharpener** you can sharpen your kitchen knives in 3 simple stages. The diamond surface prepares the knife for sharpening, the tungsten steel restores the cutting edge into a V-shape and the ceramic stone polishes the blade and removes any irregularities. The sharpener's **comfort-grip handle** with **non-slip base** ensures **extra stability**.

Material: Body: ABS - Base: Rubber - Mechanism: Diamond stone + Ceramic stone

29

This knife block holds a versatile knife collection for everyday use and a convenient knife sharpener to keep the knife blades in top condition. The stainless steel knives have a **hand-sharpened blade** that's extremely sharp and **easy to maintain** and **ergonomic hollow handles** for a firm and safe grip. They are conveniently stored in a stylish wooden block that has a **non-skid base** for **extra stability**. The entire set is packed in a nice gift box.