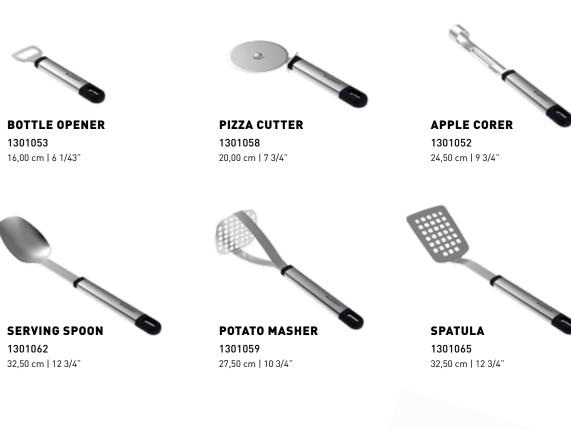

Take your pick from this complete set of kitchen tools to equip your kitchen with the best items for everyday use. Each tool is made from **high-quality stainless steel**, making it very durable, hygienic and easy to clean. The ergonomic design ensures a **comfortable use** while the **integrated hanging loop** allows for **easy storage** on a rack.

**GARLIC PRESS** 1301067 19,00 cm | 7 1/2"

Opening a bottle, pressing a clove of garlic, peeling fruits and vegetables or cracking nuts, it's a piece of cake with these reliable kitchen tools! Equip your kitchen with the nutcracker, garlic press and peeler and you've got an efficient toolset that will last a lifetime. The tools are made of solid zinc alloy so they won't rust and are dishwasher safe for easy cleaning.

**NUT CRACKER** 1301106 19,00 cm - 7 1/2"

**GARLIC PRESS** 1301107 19,50 cm - 7 3/4"

**PEELER**1301109
17,00 cm - 6 3/4"

Material: Body: Zink alloy