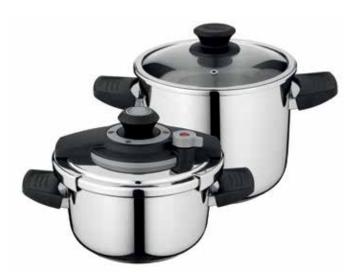

Watch video

When you've got limited time to put dinner on the table, these high-quality pressure cookers are the answer. The stainless steel cookers get your meal ready in half the time, are suitable for all cooktops and have convenient scaling markings inside. Just lock the lid and cook your vegetables, sear your meat or brown your onions in the blink of an eye thanks to the base that transfers heat fast and evenly throughout the complete surface. No need to worry about safety thanks to the quick-release and open-lid regulator, the lid lock and overpressure plug.

- Full disk base conducts heat fast and evenly for energy-efficient cooking
- Suitable for all cooktops, including induction
- High-quality stainless steel
- Convenient capacity markings inside
- 2 covers included: pressure cover & regular glass cover

### **PRESSURE COOKER SET 4+7L**

1101872

1x body Ø 22,00 x 12,00 cm | Ø 8 3/4 x 4 3/4" [4,00 L – 4.2 qt] 1x body Ø 22,00 x 18,50 cm | Ø 8 3/4 x 7 1/4" [7,00 L – 7.4 qt] 1x pressure cover 1x glass cover

Material: Body: Stainless steel - Base: Capsuled base - Handle: Phenolic resin - Cover: Stainless steel + phenolic resin pressure regulator