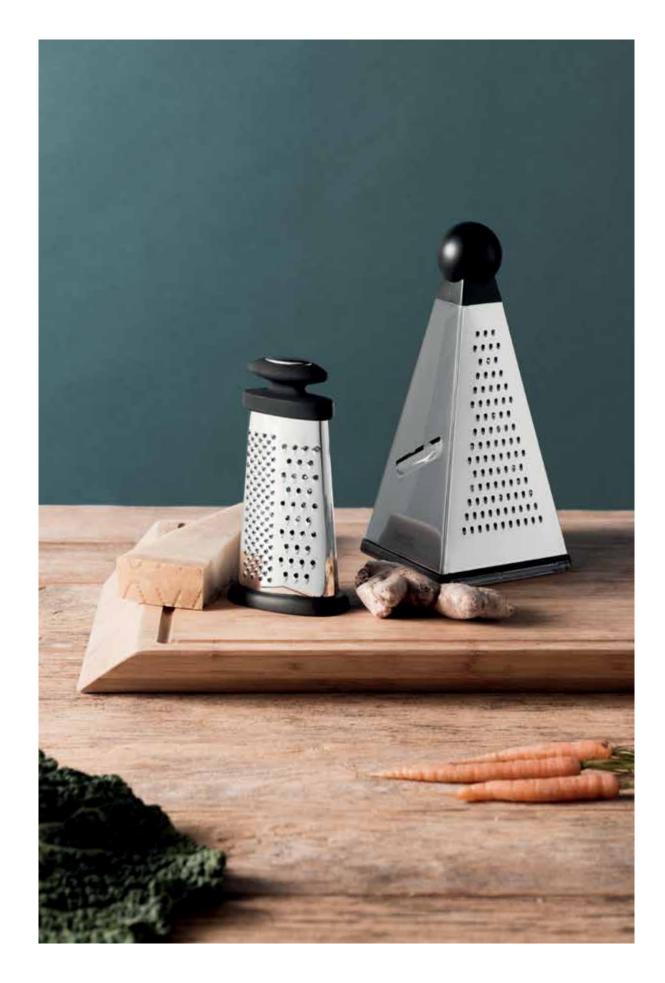

### **SERVING SPATULA**

1100010

33,00 cm | 13"

Material: Body: Stainless steel + nylon

The BergHOFF graters are safe and robust in use. Their large surface area with **sharp stainless steel blades** ensures fast and convenient grating, slicing or shredding of a wide variety of ingredients. Most of our graters have an **ergonomic soft-grip handle** for optimal control.

**4-SIDE SQUARE GRATER** 1100191 22,00 cm | 9"

**4-SIDE GRATER** 1100192 24,00 cm | 6 1/4"

4-SIDE PYRAMID GRATER 1100039 23,00 cm | 9"

**OVAL GRATER** 1100194 16,00 cm | 6 1/4"

**3-SIDE GRATER** 1100136 21,00 cm | 8 1/4"

**4-SIDE GRATER** 1100038 23,50 cm | 9 1/4"

**4-SIDE GRATER** 1100032 23,00 cm | 9"

Material: Body: Stainless steel + nylon - Base: rubber

Perfectly even melon balls, an elegant butter curl or fine cocktail garnishes, with this 8-pc garnishing set you're **fully equipped** to prepare and decorate a wide variety of fruits, vegetables and other food items. Each piece features a **comfortable PP handle** and a **sturdy body in stainless steel**. The set comes in a nylon folding bag for **easy storage and transport**.