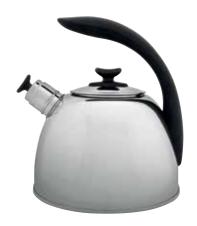

#### WHISTLING KETTLE 'CAMI'

1104998

Ø 19,00 x 25,00 cm (Ø 7 1/2 x 10") 1,90 L (2 qt)

Material: Body: 18/10 Stainless steel - Base: Capsule base - Handle: Phenolic resin

It's suitable for any kind of stovetop, including induction and features a practical lid that simplifies filling and cleaning, as well as a flip-up spout cover for safe and easy pouring.

#### WHISTLING KETTLE

1104175

2,50 L | 2.6 qt

This stainless steel whistling kettle has a practical lid that simplifies filling and cleaning as well as an ergonomic soft-touch handle for a safe grip.