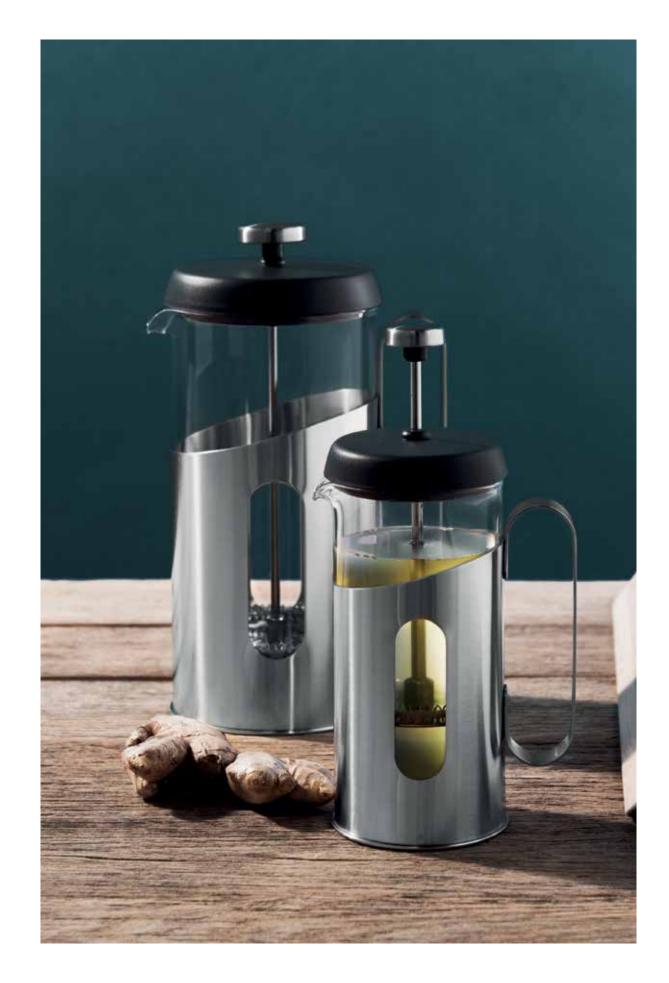

#### FRENCH PRESS MAESTRO

1107128

0,35 L | 0.37 qt

1107129

0,60 L | 0.63 qt

#### **FRENCH PRESS MAESTRO**

1107131

1,00 L | 1.10 qt

Material: Body: Borosilicate glass + stainless steel -

Cover: PP

#### FRENCH PRESS AROMA

1100146

0,35 L | 0.37 qt

1100084

0,80 L | 0.84 qt

Material: Body: Glass -Handle: Stainless steel + PP -

Cover: Stainless steel

Thanks to the various available sizes, it's very easy to make just the right amount of coffee or tea.